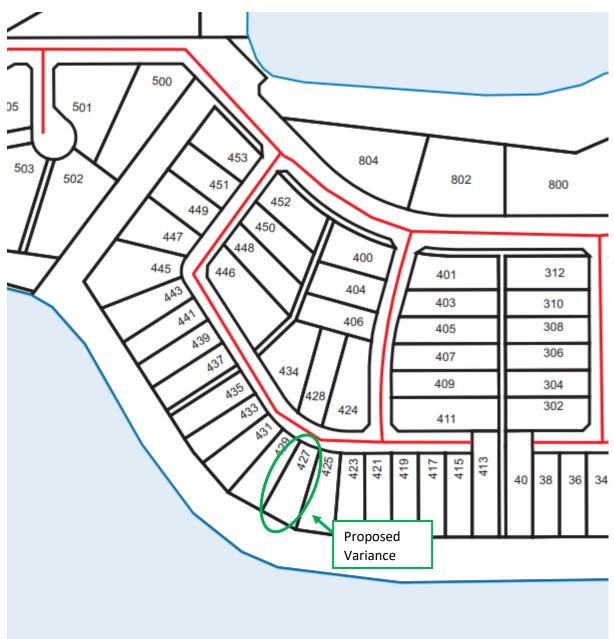

## **APPENDIX B**

Moose Lake

|                                                                                                                                                                                                                                                                                                                                                                                                                                                                                                                   | and the second |                  |                    |
|-------------------------------------------------------------------------------------------------------------------------------------------------------------------------------------------------------------------------------------------------------------------------------------------------------------------------------------------------------------------------------------------------------------------------------------------------------------------------------------------------------------------|------------------------------------------------------------------------------------------------------------------|------------------|--------------------|
|                                                                                                                                                                                                                                                                                                                                                                                                                                                                                                                   | MUNICIPAL DISTRICT OF BONNYVILLE NO<br>Bag 1010, Bonnyville AB T9N 2J7                                           | 0.87             | 2023-D-155         |
| 1 A                                                                                                                                                                                                                                                                                                                                                                                                                                                                                                               | Phone: 780-826-3171 Fax: 780-826-452                                                                             | 4                | DEVELOPMENT PERMIT |
| BONNYVILLE ND. 87                                                                                                                                                                                                                                                                                                                                                                                                                                                                                                 | DEVELOPMENT PERMIT APPLICAT                                                                                      |                  | OFFICE USE ONLY    |
| I hereby make application under the provisions of the M.D. of Bonnyville No. 87 Land Use Bylaw for a Development Permit in accordance with the plans and supporting information submitted herewith and which form part of this application.<br><b>APPLICANT INFORMATION:</b><br>Name of Applicant: Donald Parky Beraire Contact Name :                                                                                                                                                                            |                                                                                                                  |                  |                    |
|                                                                                                                                                                                                                                                                                                                                                                                                                                                                                                                   |                                                                                                                  |                  |                    |
| Daytime Phone #:                                                                                                                                                                                                                                                                                                                                                                                                                                                                                                  | Email Address:                                                                                                   | Destal Co        | de:                |
| Address:                                                                                                                                                                                                                                                                                                                                                                                                                                                                                                          | . 0                                                                                                              |                  |                    |
|                                                                                                                                                                                                                                                                                                                                                                                                                                                                                                                   |                                                                                                                  | Daytime Phone #: |                    |
| Address: Postal Code:                                                                                                                                                                                                                                                                                                                                                                                                                                                                                             |                                                                                                                  |                  |                    |
| LAND INFORMATIO                                                                                                                                                                                                                                                                                                                                                                                                                                                                                                   |                                                                                                                  | 10/10/           | 2041               |
|                                                                                                                                                                                                                                                                                                                                                                                                                                                                                                                   | Block 3 Lot 15 Roll No.                                                                                          |                  |                    |
| Part (eg NW, SW, NE, SE): $\underline{SE}$ 1/4 Section: $\underline{a2.1}$ Township: <u>6</u> Range: <u>6</u> W4M                                                                                                                                                                                                                                                                                                                                                                                                 |                                                                                                                  |                  |                    |
| Rural Address: 427 61314 RR 463 Is the property currently under subdivision? No.                                                                                                                                                                                                                                                                                                                                                                                                                                  |                                                                                                                  |                  |                    |
| Zoning: CR. Ward: 2 Parcel Size: 21716ft Subdivision: North Share Heights                                                                                                                                                                                                                                                                                                                                                                                                                                         |                                                                                                                  |                  |                    |
| Proposed Use:                                                                                                                                                                                                                                                                                                                                                                                                                                                                                                     |                                                                                                                  |                  |                    |
| □ Residential □                                                                                                                                                                                                                                                                                                                                                                                                                                                                                                   | Agricultural   Commercial                                                                                        | Industrial       | Recreational       |
| Development Description:                                                                                                                                                                                                                                                                                                                                                                                                                                                                                          |                                                                                                                  |                  |                    |
| □ SFD □ SFD with Garage □ Detached Garage □ RTM □ RTM with Garage □ Mobile Home □ Shop                                                                                                                                                                                                                                                                                                                                                                                                                            |                                                                                                                  |                  |                    |
| Deck Basement Development Other: Side yard Variance from 4.5m to 2.8m                                                                                                                                                                                                                                                                                                                                                                                                                                             |                                                                                                                  |                  |                    |
| Square Footage: <u>448</u> . Building Height: Setbacks: Front Rear Side1 Side2                                                                                                                                                                                                                                                                                                                                                                                                                                    |                                                                                                                  |                  |                    |
| Required Services:  Temp Electrical  Temp Gas  Electrical  Gas  Plumbing  Sewer Have the utility service providers been contacted to ensure serviceability for this project?  Yes  No                                                                                                                                                                                                                                                                                                                             |                                                                                                                  |                  |                    |
| NOTE: For all developments other than home businesses, a SITE PLAN SKETCH MUST accompany this permit application, indicating the location of the development in relation to the property.                                                                                                                                                                                                                                                                                                                         |                                                                                                                  |                  |                    |
|                                                                                                                                                                                                                                                                                                                                                                                                                                                                                                                   | date fune 2023 Estimated comp                                                                                    | lotion data      | 20 2022            |
| Estimated project start                                                                                                                                                                                                                                                                                                                                                                                                                                                                                           | date <u>June 705</u> Estimated comp                                                                              | evelopment       | Fee:\$ 125. 23     |
| The M.D. of Reproville will be disclosing to TELUS, ONLY FOR THE PURPOSE OF 911, the property owner names, legal land                                                                                                                                                                                                                                                                                                                                                                                             |                                                                                                                  |                  |                    |
| descriptions and the rural serviceable addresses for the properties that are created or modified as a result of the approval of this application. This release of information and disclosure of release to you, is in accordance with Section 17 of the Freedom of Information and Protection of Privacy Act, which authorizes disclosure based upon compelling circumstances affecting anyone's health or safety. Should you require additional information, please contact the municipality's FOIP coordinator. |                                                                                                                  |                  |                    |
| I hereby give my consent to allow all authorized persons the right to enter the above land and/or buildings, with respect to this application only. I understand and agree that this application for a development permit and any development permit issued pursuant to this application, or any information related thereto, is not confidential information and may be released by the M.D. of Bonnyville.                                                                                                      |                                                                                                                  |                  |                    |
| TIL                                                                                                                                                                                                                                                                                                                                                                                                                                                                                                               | 3 X Porald Bazo                                                                                                  | c'               |                    |
| July 6, 202<br>Date                                                                                                                                                                                                                                                                                                                                                                                                                                                                                               | 3 X 1 atoy / 2/2 (a)<br>Signature of Applican                                                                    | nt               |                    |
| Receipt #: 2023-D-130                                                                                                                                                                                                                                                                                                                                                                                                                                                                                             | Date:                                                                                                            | Section Sec.     |                    |