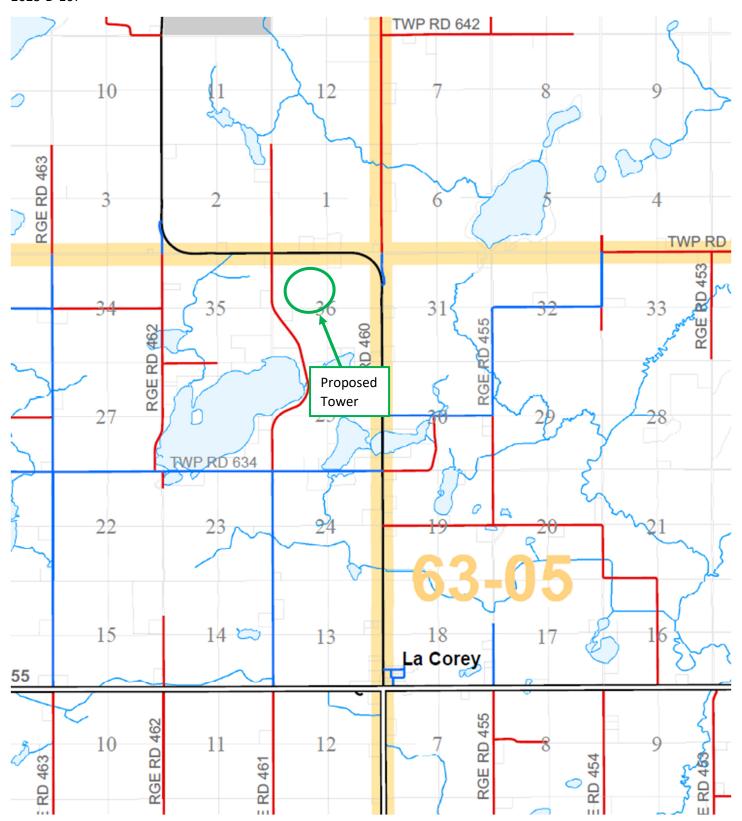

| APPLICANT INFORMATION:                                                                                                                                                                                                                                                                                                                                                                                                                                                                                                                                                                                                                                                                                                                                                     |
|----------------------------------------------------------------------------------------------------------------------------------------------------------------------------------------------------------------------------------------------------------------------------------------------------------------------------------------------------------------------------------------------------------------------------------------------------------------------------------------------------------------------------------------------------------------------------------------------------------------------------------------------------------------------------------------------------------------------------------------------------------------------------|
| Name of Applicant: Lemalu Holding Ltd. 0/A MCSnet Contact Name : Lee-Anne Inscho                                                                                                                                                                                                                                                                                                                                                                                                                                                                                                                                                                                                                                                                                           |
| Daytime Phone #: 780-645-4417 ext 797 Email Address: toweradmin@mcsnet.ca                                                                                                                                                                                                                                                                                                                                                                                                                                                                                                                                                                                                                                                                                                  |
| Address: P.O. Box 98, St.Paul, AB Postal Code: T0A3A0                                                                                                                                                                                                                                                                                                                                                                                                                                                                                                                                                                                                                                                                                                                      |
| Registered owner: Frank Kurek & Rose Ann Kurek Daytime Phone #:                                                                                                                                                                                                                                                                                                                                                                                                                                                                                                                                                                                                                                                                                                            |
| Address: Postal Code:                                                                                                                                                                                                                                                                                                                                                                                                                                                                                                                                                                                                                                                                                                                                                      |
| LAND INFORMATION:                                                                                                                                                                                                                                                                                                                                                                                                                                                                                                                                                                                                                                                                                                                                                          |
| Plan: Block Lot Roll No. 630636200\.                                                                                                                                                                                                                                                                                                                                                                                                                                                                                                                                                                                                                                                                                                                                       |
| Part (eg NW, SW, NE, SE): NW 1/4 Section: 36 Township: 63 Range: 6 W4M                                                                                                                                                                                                                                                                                                                                                                                                                                                                                                                                                                                                                                                                                                     |
| Rural Address: Is the property currently under subdivision? No  Zoning: A Ward: 4 Parcel Size: 157.88. Subdivision:                                                                                                                                                                                                                                                                                                                                                                                                                                                                                                                                                                                                                                                        |
| Proposed Use:                                                                                                                                                                                                                                                                                                                                                                                                                                                                                                                                                                                                                                                                                                                                                              |
| ☑ Residential ☐ Agricultural ☐ Commercial ☐ Industrial ☐ Recreational                                                                                                                                                                                                                                                                                                                                                                                                                                                                                                                                                                                                                                                                                                      |
| Development Description:                                                                                                                                                                                                                                                                                                                                                                                                                                                                                                                                                                                                                                                                                                                                                   |
| □ SFD □ SFD with Garage □ Detached Garage □ RTM □ RTM with Garage □ Mobile Home □ Shop □ Deck □ Basement Development Other: Installation of a 150ft free standing internet tower.                                                                                                                                                                                                                                                                                                                                                                                                                                                                                                                                                                                          |
|                                                                                                                                                                                                                                                                                                                                                                                                                                                                                                                                                                                                                                                                                                                                                                            |
| Square Footage: 120m Building Height: 150ft Setbacks: Front 24m Rear Side1 41m Side2                                                                                                                                                                                                                                                                                                                                                                                                                                                                                                                                                                                                                                                                                       |
| Required Services: □ Temp Electrical □ Temp Gas ☑ Electrical □ Gas □ Plumbing □ Sewer Have the utility service providers been contacted to ensure serviceability for this project? ☑ Yes □ No                                                                                                                                                                                                                                                                                                                                                                                                                                                                                                                                                                              |
| NOTE: For all developments other than home businesses, a SITE PLAN SKETCH MUST accompany this permit application, indicating the location of the development in relation to the property.                                                                                                                                                                                                                                                                                                                                                                                                                                                                                                                                                                                  |
| Estimated project start date: September 1, 2023 Estimated completion date: November 1, 2023                                                                                                                                                                                                                                                                                                                                                                                                                                                                                                                                                                                                                                                                                |
| Estimated project start date:                                                                                                                                                                                                                                                                                                                                                                                                                                                                                                                                                                                                                                                                                                                                              |
| The M.D. of Bonnyville will be disclosing to TELUS, ONLY FOR THE PURPOSE OF 911, the property owner names, legal land descriptions and the rural serviceable addresses for the properties that are created or modified as a result of the approval of this application. This release of information and disclosure of release to you, is in accordance with Section 17 of the Freedom of Information and Protection of Privacy Act, which authorizes disclosure based upon compelling circumstances affecting anyone's health or safety. Should you require additional information, please contact the municipality's FOIP coordinator.  I hereby give my consent to allow all authorized persons the right to enter the above land and/or buildings, with respect to this |
| application only. I understand and agree that this application for a development permit and any development permit issued pursuant to this application, or any information related thereto, is not confidential information and may be released by the M.D. of Bonnyville.                                                                                                                                                                                                                                                                                                                                                                                                                                                                                                 |
| August 1, 2023 Lee-Anne Inscho                                                                                                                                                                                                                                                                                                                                                                                                                                                                                                                                                                                                                                                                                                                                             |
| Date  Receipt #: 3 (aug aug Date: Alif fi 1 2023                                                                                                                                                                                                                                                                                                                                                                                                                                                                                                                                                                                                                                                                                                                           |