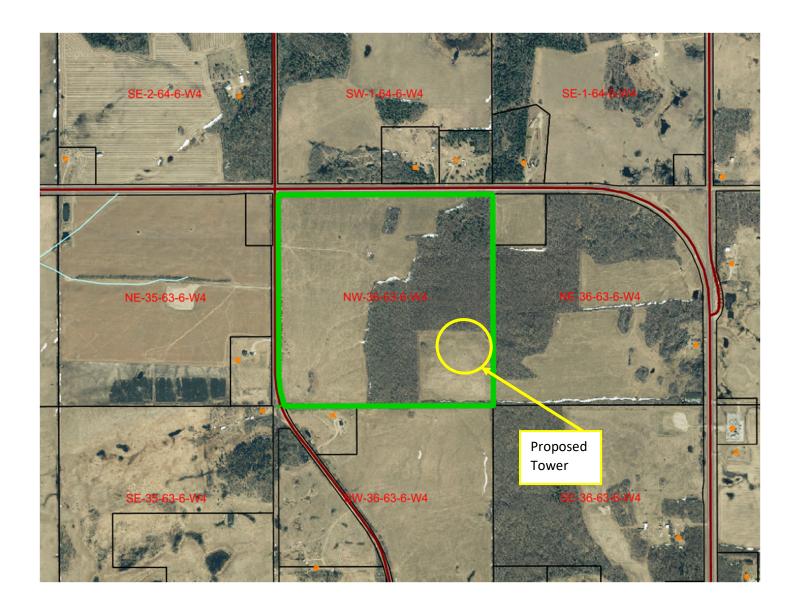

| APPLICANT INFORMATION:                                                                                                                                                                                                                                                                                                                                                                                                                                                                                                                                                                                                                                                                                                                                                     |
|----------------------------------------------------------------------------------------------------------------------------------------------------------------------------------------------------------------------------------------------------------------------------------------------------------------------------------------------------------------------------------------------------------------------------------------------------------------------------------------------------------------------------------------------------------------------------------------------------------------------------------------------------------------------------------------------------------------------------------------------------------------------------|
| Name of Applicant: Lemalu Holding Ltd. 0/A MCSnet Contact Name : Lee-Anne Inscho                                                                                                                                                                                                                                                                                                                                                                                                                                                                                                                                                                                                                                                                                           |
| Daytime Phone #: 780-645-4417 ext 797 Email Address: toweradmin@mcsnet.ca                                                                                                                                                                                                                                                                                                                                                                                                                                                                                                                                                                                                                                                                                                  |
| Address: P.O. Box 98, St.Paul, AB Postal Code: T0A3A0                                                                                                                                                                                                                                                                                                                                                                                                                                                                                                                                                                                                                                                                                                                      |
| Registered owner: Frank Kurek & Rose Ann Kurek Daytime Phone #:                                                                                                                                                                                                                                                                                                                                                                                                                                                                                                                                                                                                                                                                                                            |
| Address: Postal Code:                                                                                                                                                                                                                                                                                                                                                                                                                                                                                                                                                                                                                                                                                                                                                      |
| LAND INFORMATION:                                                                                                                                                                                                                                                                                                                                                                                                                                                                                                                                                                                                                                                                                                                                                          |
| Plan: Block Lot Roll No. 630636200\.                                                                                                                                                                                                                                                                                                                                                                                                                                                                                                                                                                                                                                                                                                                                       |
| Part (eg NW, SW, NE, SE): NW 1/4 Section: 36 Township: 63 Range: 6 W4M                                                                                                                                                                                                                                                                                                                                                                                                                                                                                                                                                                                                                                                                                                     |
| Rural Address: Is the property currently under subdivision? No  Zoning: A Ward: 4 Parcel Size: 157.88. Subdivision:                                                                                                                                                                                                                                                                                                                                                                                                                                                                                                                                                                                                                                                        |
| Proposed Use:                                                                                                                                                                                                                                                                                                                                                                                                                                                                                                                                                                                                                                                                                                                                                              |
| ☑ Residential ☐ Agricultural ☐ Commercial ☐ Industrial ☐ Recreational                                                                                                                                                                                                                                                                                                                                                                                                                                                                                                                                                                                                                                                                                                      |
| Development Description:                                                                                                                                                                                                                                                                                                                                                                                                                                                                                                                                                                                                                                                                                                                                                   |
| □ SFD □ SFD with Garage □ Detached Garage □ RTM □ RTM with Garage □ Mobile Home □ Shop □ Deck □ Basement Development Other: Installation of a 150ft free standing internet tower.                                                                                                                                                                                                                                                                                                                                                                                                                                                                                                                                                                                          |
|                                                                                                                                                                                                                                                                                                                                                                                                                                                                                                                                                                                                                                                                                                                                                                            |
| Square Footage: 120m Building Height: 150ft Setbacks: Front 24m Rear Side1 41m Side2                                                                                                                                                                                                                                                                                                                                                                                                                                                                                                                                                                                                                                                                                       |
| Required Services: □ Temp Electrical □ Temp Gas ☑ Electrical □ Gas □ Plumbing □ Sewer Have the utility service providers been contacted to ensure serviceability for this project? ☑ Yes □ No                                                                                                                                                                                                                                                                                                                                                                                                                                                                                                                                                                              |
| NOTE: For all developments other than home businesses, a SITE PLAN SKETCH MUST accompany this permit application, indicating the location of the development in relation to the property.                                                                                                                                                                                                                                                                                                                                                                                                                                                                                                                                                                                  |
| Estimated project start date: September 1, 2023 Estimated completion date: November 1, 2023                                                                                                                                                                                                                                                                                                                                                                                                                                                                                                                                                                                                                                                                                |
| Estimated project start date:                                                                                                                                                                                                                                                                                                                                                                                                                                                                                                                                                                                                                                                                                                                                              |
| The M.D. of Bonnyville will be disclosing to TELUS, ONLY FOR THE PURPOSE OF 911, the property owner names, legal land descriptions and the rural serviceable addresses for the properties that are created or modified as a result of the approval of this application. This release of information and disclosure of release to you, is in accordance with Section 17 of the Freedom of Information and Protection of Privacy Act, which authorizes disclosure based upon compelling circumstances affecting anyone's health or safety. Should you require additional information, please contact the municipality's FOIP coordinator.  I hereby give my consent to allow all authorized persons the right to enter the above land and/or buildings, with respect to this |
| application only. I understand and agree that this application for a development permit and any development permit issued pursuant to this application, or any information related thereto, is not confidential information and may be released by the M.D. of Bonnyville.                                                                                                                                                                                                                                                                                                                                                                                                                                                                                                 |
| August 1, 2023 Lee-Anne Inscho                                                                                                                                                                                                                                                                                                                                                                                                                                                                                                                                                                                                                                                                                                                                             |
| Date  Receipt #: 3 (aug aug Date: Alif fi 1 2023                                                                                                                                                                                                                                                                                                                                                                                                                                                                                                                                                                                                                                                                                                                           |