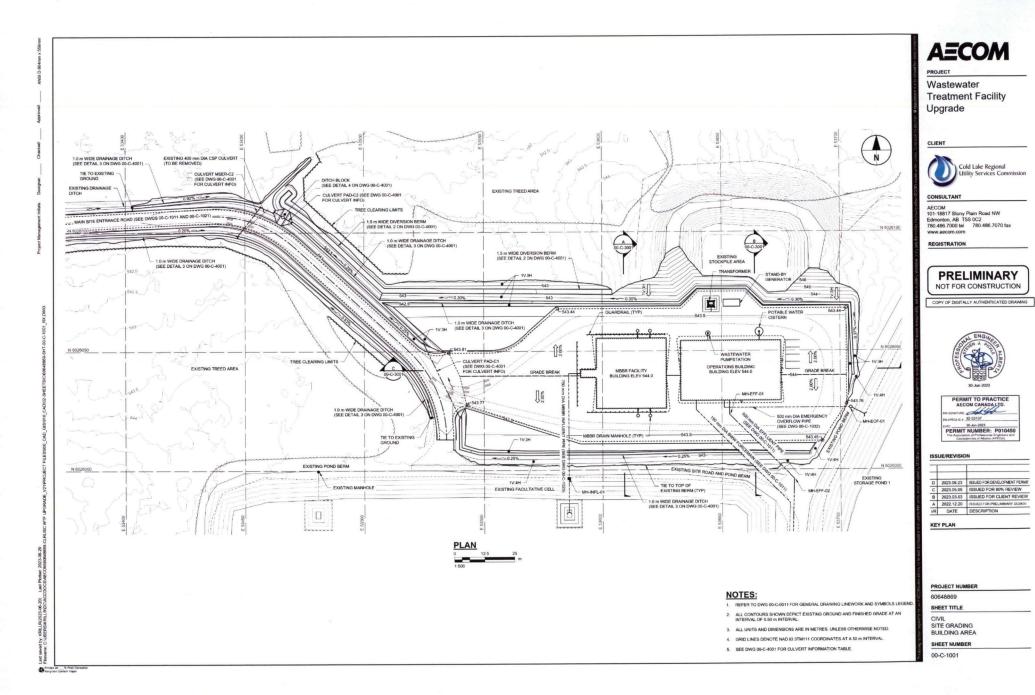

# **AECOM**

PROJECT

Wastewater Treatment Facility Upgrade

CLIENT

CONSULTANT

AECOM 101-18817 Stony Plain Road NW Edmonton, AB T5S 0C2 780.486.7000 tel 780.486.7070 fax www.aecom.com

REGISTRATION

### PRELIMINARY NOT FOR CONSTRUCTION

COPY OF DIGITALLY AUTHENTICATED DRAWING

PERMIT TO PRACTICE ACOM CANDOLID.

PM SQM178F. John Spring F. 10. 53137

DATE: 20-Jan-2023

PERMIT NUMBER: P010450

The Association of Purpassors and

#### ISSUE/REVISION

| $\Box$ |            |                               |
|--------|------------|-------------------------------|
| 4      |            |                               |
| С      | 2023.06.23 | ISSUED FOR DEVELOPMENT PERMIT |
| В      | 2023.05.05 | ISSUED FOR 60% REVIEW         |
| A      | 2023.03.03 | ISSUED FOR CLIENT REVIEW      |
| I/D    | DATE       | DESCRIPTION                   |

KEY PLAN

PROJECT NUMBER 60648869

SHEET TITLE

CIVIL

SITE REMOVALS PLAN

SHEET NUMBER

00-C-0011