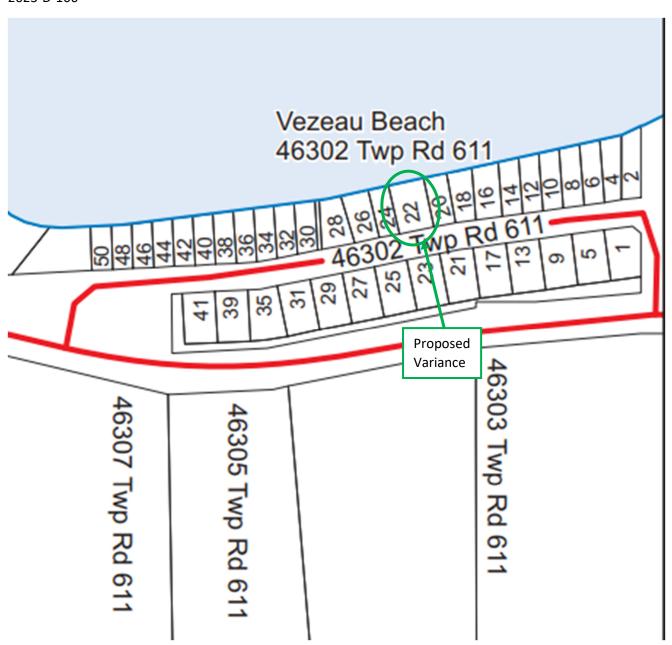

## **DEVELOPMENT PERMIT APPLICATION**

I hereby make application under the provisions of the M.D. of Bonnyville No. 87 Land Use Bylaw for a

| Development Permit in accordance with the plans and supporting information submitted herewith and which form part of this application.                                                                                                                                                                                                                                                                                                                                                                                                                                                                                                  |
|-----------------------------------------------------------------------------------------------------------------------------------------------------------------------------------------------------------------------------------------------------------------------------------------------------------------------------------------------------------------------------------------------------------------------------------------------------------------------------------------------------------------------------------------------------------------------------------------------------------------------------------------|
| APPLICANT INFORMATION:                                                                                                                                                                                                                                                                                                                                                                                                                                                                                                                                                                                                                  |
| Name of Applicant: Jeff Odowichok Contact Name:                                                                                                                                                                                                                                                                                                                                                                                                                                                                                                                                                                                         |
| Daytime Phone #: Email Address:                                                                                                                                                                                                                                                                                                                                                                                                                                                                                                                                                                                                         |
| Address:Postal Code:                                                                                                                                                                                                                                                                                                                                                                                                                                                                                                                                                                                                                    |
| Registered owner: Jeff Odowichok Daytime Phone #: WA                                                                                                                                                                                                                                                                                                                                                                                                                                                                                                                                                                                    |
| Address: Postal Code: VS A                                                                                                                                                                                                                                                                                                                                                                                                                                                                                                                                                                                                              |
| LAND INFORMATION:                                                                                                                                                                                                                                                                                                                                                                                                                                                                                                                                                                                                                       |
| Plan: 5847 MC. Block Lot 11 Roll No. 6/06093015                                                                                                                                                                                                                                                                                                                                                                                                                                                                                                                                                                                         |
| Part (eg NW, SW, NE, SE): SE 1/4 Section: 9 Township: 6/ Range: 6 W4M                                                                                                                                                                                                                                                                                                                                                                                                                                                                                                                                                                   |
| Rural Address: 22 46302 Two Rd 6/1 Is the property currently under subdivision?                                                                                                                                                                                                                                                                                                                                                                                                                                                                                                                                                         |
| Zoning: Cf Ward: 2 Parcel Size: 837358 Subdivision: Vezeou Beach.                                                                                                                                                                                                                                                                                                                                                                                                                                                                                                                                                                       |
| Proposed Use:                                                                                                                                                                                                                                                                                                                                                                                                                                                                                                                                                                                                                           |
| Residential   Agricultural   Commercial   Industrial   Recreational                                                                                                                                                                                                                                                                                                                                                                                                                                                                                                                                                                     |
| Development Description:  Rear Fund Som 98.454 to 4354                                                                                                                                                                                                                                                                                                                                                                                                                                                                                                                                                                                  |
| □ SFD SFD with Garage □ Detached Garage □ RTM □ RTM with Garage □ Mobile Home □ Shop                                                                                                                                                                                                                                                                                                                                                                                                                                                                                                                                                    |
| □ Deck □ Basement Development Other: Front yard variance from 25ft to.13.5ft.                                                                                                                                                                                                                                                                                                                                                                                                                                                                                                                                                           |
| Square Footage: 300 Building Height: Setbacks: Front Rear Side1 Side2                                                                                                                                                                                                                                                                                                                                                                                                                                                                                                                                                                   |
| Required Services:     Temp Electrical   Temp Gas   Electrical   Gas   Plumbing   Sewer Have the utility service providers been contacted to ensure serviceability for this project?   Yes   No                                                                                                                                                                                                                                                                                                                                                                                                                                         |
| NOTE: For all developments other than home businesses, a SITE PLAN SKETCH MUST accompany this permit application, indicating the location of the development in relation to the property.                                                                                                                                                                                                                                                                                                                                                                                                                                               |
| Estimated project start date: 0ct 2023 Estimated completion date: 0ct 2024                                                                                                                                                                                                                                                                                                                                                                                                                                                                                                                                                              |
| Estimated project cost or contract price: \$\frac{4}{350,600}\$ Development Fee:\$\frac{125.00}{25.00}                                                                                                                                                                                                                                                                                                                                                                                                                                                                                                                                  |
| The M.D. of Bonnyville will be disclosing to TELUS, ONLY FOR THE PURPOSE OF 911, the property owner names, legal land descriptions and the rural serviceable addresses for the properties that are created or modified as a result of the approval of this application. This release of information and disclosure of release to you, is in accordance with Section 17 of the Freedom of Information and Protection of Privacy Act, which authorizes disclosure based upon compelling circumstances affecting anyone's health or safety. Should you require additional information, please contact the municipality's FOIP coordinator. |
| I hereby give my consent to allow all authorized persons the right to enter the above land and/or buildings, with respect to this application only. I understand and agree that this application for a development permit and any development permit issued pursuant to this application, or any information related thereto, is not confidential information and may be released by the M.D. of Bonnyville.                                                                                                                                                                                                                            |
| July 31, 2023                                                                                                                                                                                                                                                                                                                                                                                                                                                                                                                                                                                                                           |
| Date Receipt #: 364993 Date: AUG 0 1 2023 Signature & Applicant                                                                                                                                                                                                                                                                                                                                                                                                                                                                                                                                                                         |