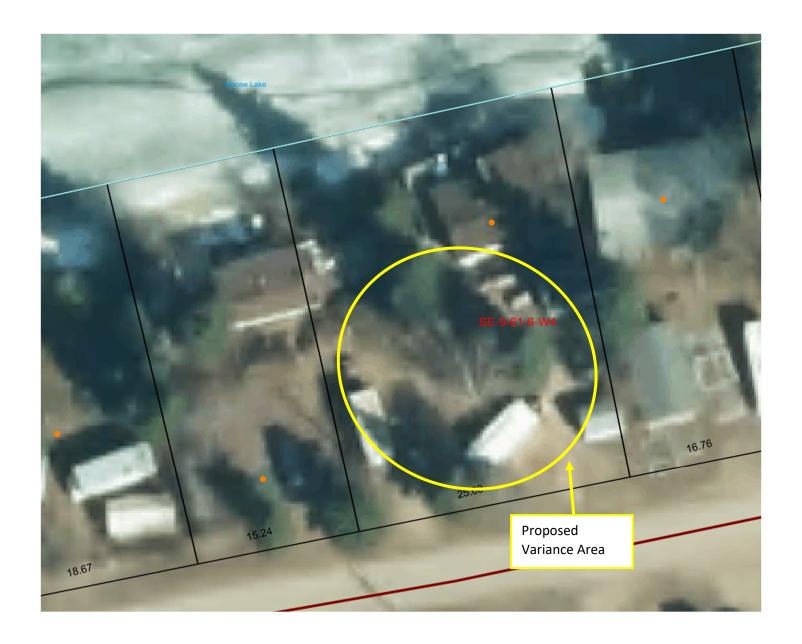

## **DEVELOPMENT PERMIT APPLICATION**

I hereby make application under the provisions of the M.D. of Bonnyville No. 87 Land Use Bylaw for a

| Development Permit in accordance with the plans and supporting information submitted herewith and which form part of this application.                                                                                                                                                                                                                                                                                                                                                                                                                                                                                                  |
|-----------------------------------------------------------------------------------------------------------------------------------------------------------------------------------------------------------------------------------------------------------------------------------------------------------------------------------------------------------------------------------------------------------------------------------------------------------------------------------------------------------------------------------------------------------------------------------------------------------------------------------------|
| APPLICANT INFORMATION:                                                                                                                                                                                                                                                                                                                                                                                                                                                                                                                                                                                                                  |
| Name of Applicant: Jeff Odowichok Contact Name:                                                                                                                                                                                                                                                                                                                                                                                                                                                                                                                                                                                         |
| Daytime Phone #: Email Address:                                                                                                                                                                                                                                                                                                                                                                                                                                                                                                                                                                                                         |
| Address:Postal Code:                                                                                                                                                                                                                                                                                                                                                                                                                                                                                                                                                                                                                    |
| Registered owner: Jeff Odowichok Daytime Phone #: WA                                                                                                                                                                                                                                                                                                                                                                                                                                                                                                                                                                                    |
| Address: Postal Code: VS A                                                                                                                                                                                                                                                                                                                                                                                                                                                                                                                                                                                                              |
| LAND INFORMATION:                                                                                                                                                                                                                                                                                                                                                                                                                                                                                                                                                                                                                       |
| Plan: 5847 MC. Block Lot 11 Roll No. 6/06093015                                                                                                                                                                                                                                                                                                                                                                                                                                                                                                                                                                                         |
| Part (eg NW, SW, NE, SE): SE 1/4 Section: 9 Township: 6/ Range: 6 W4M                                                                                                                                                                                                                                                                                                                                                                                                                                                                                                                                                                   |
| Rural Address: 22 46302 Two Rd 6/1 Is the property currently under subdivision?                                                                                                                                                                                                                                                                                                                                                                                                                                                                                                                                                         |
| Zoning: Cf Ward: 2 Parcel Size: 837358 Subdivision: Vezeou Beach.                                                                                                                                                                                                                                                                                                                                                                                                                                                                                                                                                                       |
| Proposed Use:                                                                                                                                                                                                                                                                                                                                                                                                                                                                                                                                                                                                                           |
| Residential   Agricultural   Commercial   Industrial   Recreational                                                                                                                                                                                                                                                                                                                                                                                                                                                                                                                                                                     |
| Development Description:  Rear Fund Som 98.454 to 4354                                                                                                                                                                                                                                                                                                                                                                                                                                                                                                                                                                                  |
| □ SFD SFD with Garage □ Detached Garage □ RTM □ RTM with Garage □ Mobile Home □ Shop                                                                                                                                                                                                                                                                                                                                                                                                                                                                                                                                                    |
| □ Deck □ Basement Development Other: Front yard variance from 25ft to.13.5ft.                                                                                                                                                                                                                                                                                                                                                                                                                                                                                                                                                           |
| Square Footage: 300 Building Height: Setbacks: Front Rear Side1 Side2                                                                                                                                                                                                                                                                                                                                                                                                                                                                                                                                                                   |
| Required Services:     Temp Electrical   Temp Gas   Electrical   Gas   Plumbing   Sewer Have the utility service providers been contacted to ensure serviceability for this project?   Yes   No                                                                                                                                                                                                                                                                                                                                                                                                                                         |
| NOTE: For all developments other than home businesses, a SITE PLAN SKETCH MUST accompany this permit application, indicating the location of the development in relation to the property.                                                                                                                                                                                                                                                                                                                                                                                                                                               |
| Estimated project start date: 0ct 2023 Estimated completion date: 0ct 2024                                                                                                                                                                                                                                                                                                                                                                                                                                                                                                                                                              |
| Estimated project cost or contract price: \$\frac{4}{350,600}\$ Development Fee:\$\frac{125.00}{25.00}                                                                                                                                                                                                                                                                                                                                                                                                                                                                                                                                  |
| The M.D. of Bonnyville will be disclosing to TELUS, ONLY FOR THE PURPOSE OF 911, the property owner names, legal land descriptions and the rural serviceable addresses for the properties that are created or modified as a result of the approval of this application. This release of information and disclosure of release to you, is in accordance with Section 17 of the Freedom of Information and Protection of Privacy Act, which authorizes disclosure based upon compelling circumstances affecting anyone's health or safety. Should you require additional information, please contact the municipality's FOIP coordinator. |
| I hereby give my consent to allow all authorized persons the right to enter the above land and/or buildings, with respect to this application only. I understand and agree that this application for a development permit and any development permit issued pursuant to this application, or any information related thereto, is not confidential information and may be released by the M.D. of Bonnyville.                                                                                                                                                                                                                            |
| July 31, 2023                                                                                                                                                                                                                                                                                                                                                                                                                                                                                                                                                                                                                           |
| Date Receipt #: 364993 Date: AUG 0 1 2023 Signature & Applicant                                                                                                                                                                                                                                                                                                                                                                                                                                                                                                                                                                         |