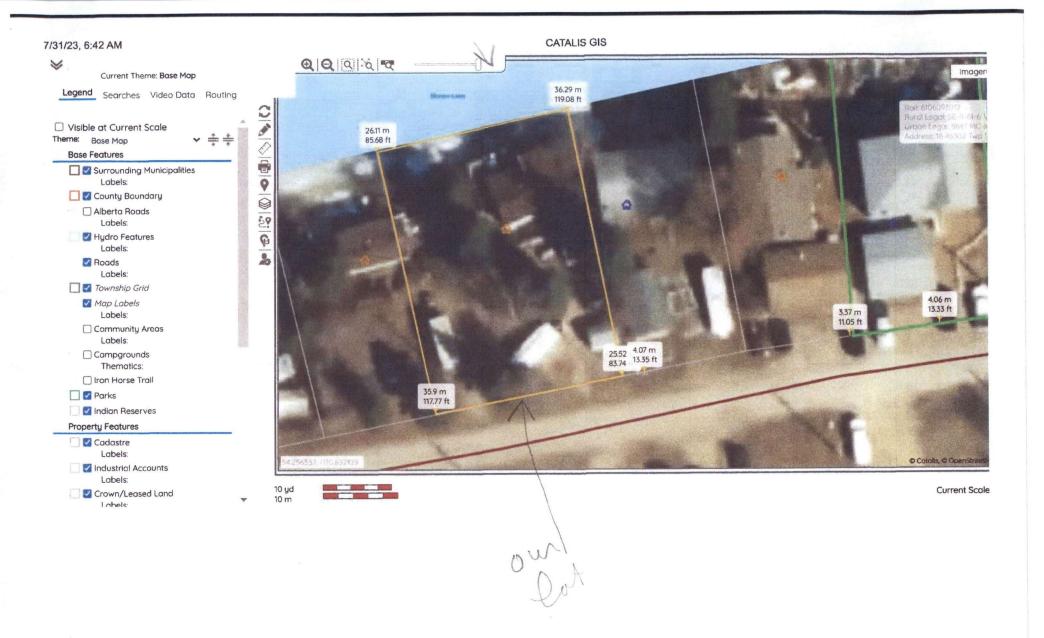

Existing to be torn down pede V 459 28 We our hind Gorose 24'
Set back 13.5' of as well 6