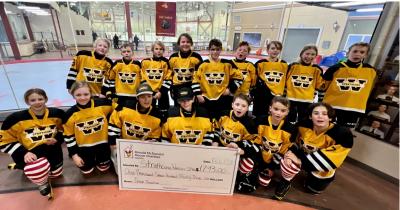

Team Challenge Winner-Vegreville U11 Wranglers

Thank you to all teams who fundraised on behalf of Ronald McDonald House Charities® Alberta!
Team contributions raised over \$20,000

Volunteer Sponsor: