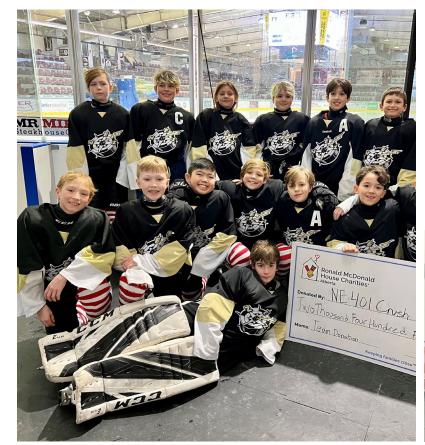

Team Challenge Winner-Vegreville U11 Wranglers

Thank you to all teams who fundraised on behalf of Ronald McDonald House Charities® Alberta!
Team contributions raised over \$20,000

Volunteer Sponsor: