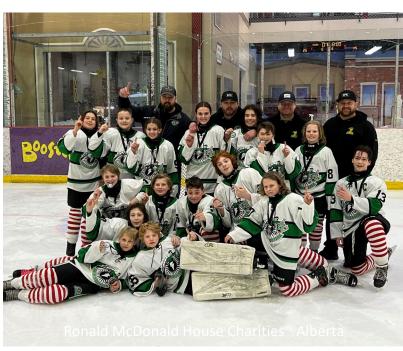

#### **Pool Winners**

Pool A U9 Pool B U9 Pool C Mannville Hawks Pool D ST402 Warriors Pool E Sherwood Park Pool F Fort McMurray Dragons Pool G Lloydminster Pool H SP 504 Knights Pool I Fort Saskatchewan Rangers Pool J Elk Point Avalanche Pool K Millwoods Bruins Pool L Lakeland Jaguars

Team Challenge Winner-Vegreville U11 Wranglers

Thank you to all teams who fundraised on behalf of Ronald McDonald House Charities® Alberta!
Team contributions raised over \$20,000

Volunteer Sponsor: