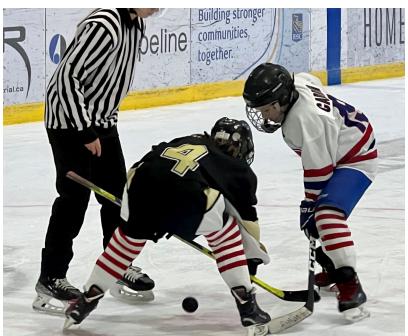

### **Event Highlights**

48 Teams played 86 games in four different venues on six ice surfaces February 17-19<sup>th</sup>

#### Total Raised \$161,867

All players received a pair of red and white striped socks, each game had two Heart & Hustle recipients and the winners of the U11 and U13 pools received medals