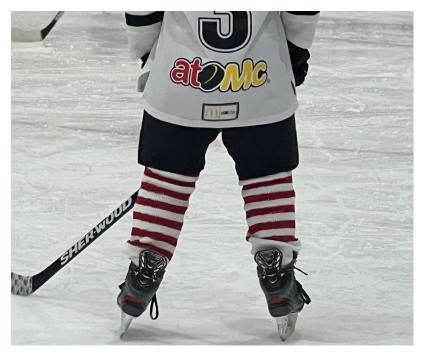

#### Total Raised \$161,867

All players received a pair of red and white striped socks, each game had two Heart & Hustle recipients and the winners of the U11 and U13 pools received medals