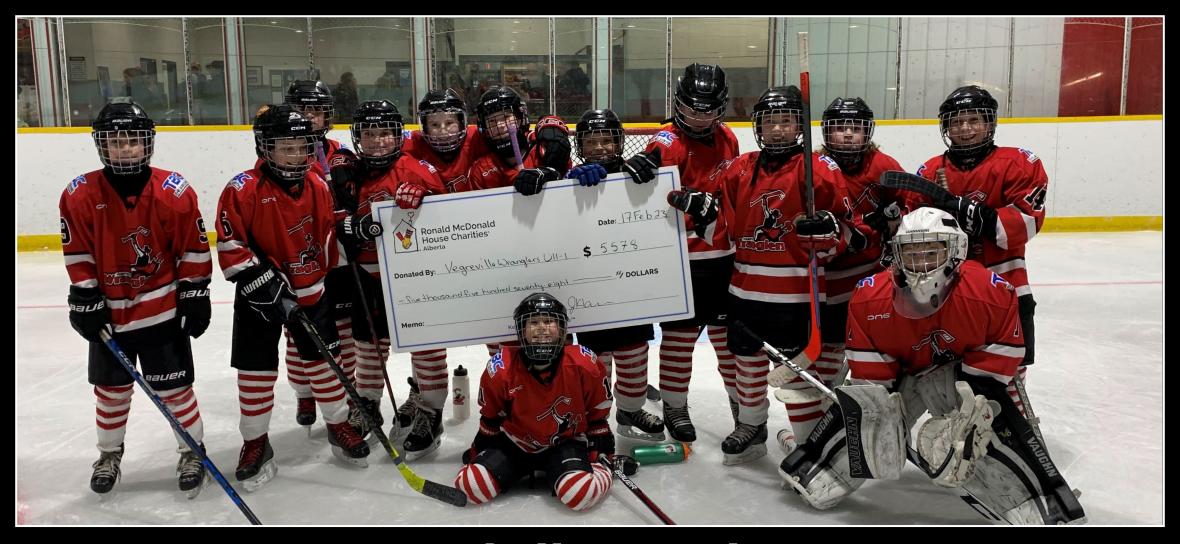

Team Challenge Winner-Vegreville U11 Wranglers

Thank you to all teams who fundraised on behalf of Ronald McDonald House Charities® Alberta!
Team contributions raised over \$20,000

Volunteer Sponsor: