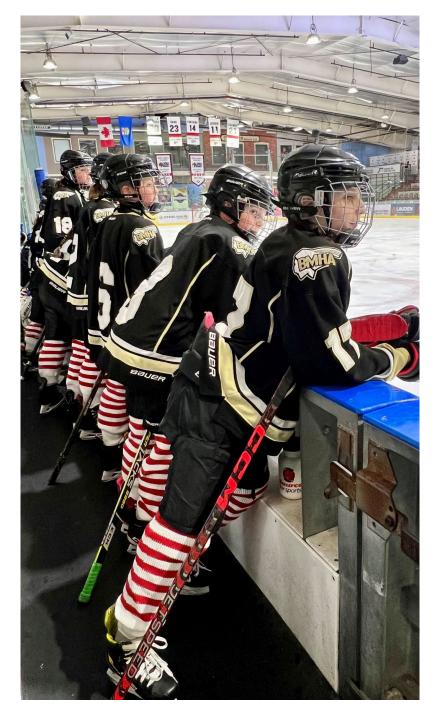

### **Event Highlights**

48 Teams played 86 games in four different venues on six ice surfaces February 17-19<sup>th</sup>

#### Total Raised \$161,867

All players received a pair of red and white striped socks, each game had two Heart & Hustle recipients and the winners of the U11 and U13 pools received medals