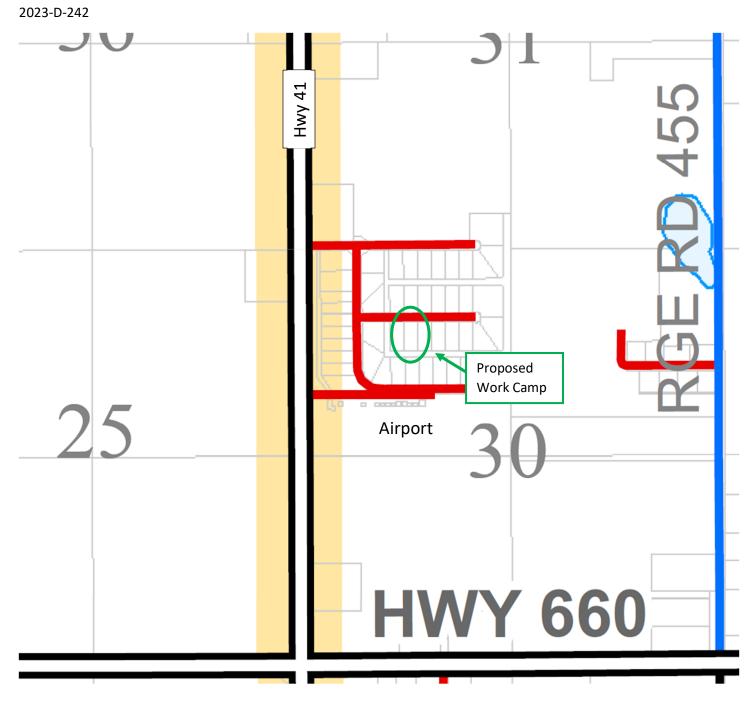

## **APPENDIX B**

|                                                            | MUNICIPAL DISTRICT OF BONNYVILLE NO. 87<br>Bag 1010, Bonnyville AB T9N 2J7<br>Phone: 780-826-3171 Fax: 780-826-4524                             | DEVELOPMENT PERMI                                 |
|------------------------------------------------------------|-------------------------------------------------------------------------------------------------------------------------------------------------|---------------------------------------------------|
| MUNICIPAL DISTRICT                                         | DEVELOPMENT PERMIT APPLICATION                                                                                                                  | OFFICE USE ONLY                                   |
| Development Permit i<br>form part of this appli            |                                                                                                                                                 | on submitted herewith and w                       |
| Daytime Phone #                                            | Email Address                                                                                                                                   |                                                   |
| Address: 4538-4                                            | 7 AVE VERMILION AS TEXTE POS                                                                                                                    | stal Code: T9X IH8                                |
| Desistered owner:                                          | GD. To at Vanture loc Davtime F                                                                                                                 | Phone #:                                          |
| Address P Box                                              | GD Joint Venture Inc. Daytime F<br>6482, Bornyuine, Ars Pos                                                                                     | stal Code: T9N 241                                |
| LAND INFORMATI                                             |                                                                                                                                                 |                                                   |
| Dian: 102.5276                                             | Block Z Lot 14 Roll No. 6105                                                                                                                    | 302042                                            |
|                                                            | $\frac{1}{14} \text{ Section: } 30 \text{ Township: } 61 \text{ Range}$                                                                         |                                                   |
| Part (eg NW, SW, NE, SE)                                   | 61 501 HW91 Is the property currently u                                                                                                         |                                                   |
| Rural Address:                                             | Ward: Parcel Size: Subdivision                                                                                                                  | ander subulvision:                                |
|                                                            |                                                                                                                                                 | - Under an Ocicionia.                             |
| Proposed Use:                                              |                                                                                                                                                 |                                                   |
| Residential                                                | □ Agricultural 🛛 Commercial 🗆 Indus                                                                                                             |                                                   |
|                                                            | Garage □ Detached Garage □ RTM □ RTM with Ga                                                                                                    | rage 🗆 Mobile Home 🗖 Sho                          |
|                                                            | Development Other: 2 SCIDDED SKA                                                                                                                | 12'252'                                           |
|                                                            |                                                                                                                                                 |                                                   |
|                                                            | Building Height: Setbacks: Front Re                                                                                                             |                                                   |
| <b>Required Services:</b>                                  | Temp Electrical Temp Gas Electrical                                                                                                             | Gas Delumbing Set                                 |
|                                                            | e providers been contacted to ensure serviceability for                                                                                         |                                                   |
| NOTE: For all develo                                       | opments other than home businesses, a SITE PLA<br>ion, indicating the location of the development in                                            | N SKETCH MUST accompare relation to the property. |
|                                                            |                                                                                                                                                 |                                                   |
| Estimated project sta                                      | rt date: Nev 22/23 Estimated completion                                                                                                         | n date: 🙍                                         |
|                                                            | st or contract price: Develo                                                                                                                    | pment Fee:\$ _300°°                               |
| The M.D. of Poopurille wil                                 | I be disclosing to TELUS ONLY FOR THE PURPOSE OF 911, the prope                                                                                 | erty owner names, legal land                      |
|                                                            | serviceable addresses for the properties that are created or modified<br>of information and disclosure of release to you, is in accordance with | Section 17 of the Freedom of                      |
| Information and Protectio<br>or safety. Should you requ    | n of Privacy Act, which authorizes disclosure based upon compelling<br>uire additional information, please contact the municipality's FOIP co   | ordinator.                                        |
| I hereby give my consent                                   | to allow all authorized persons the right to enter the above land and                                                                           | l/or buildings, with respect to this              |
| application only. I underst<br>to this application, or any | tand and agree that this application for a development permit and ar<br>information related thereto, is not confidential information and may    | be released by the M.D. of Bonnyvill              |
|                                                            | That                                                                                                                                            |                                                   |
|                                                            |                                                                                                                                                 |                                                   |
| Nov 16/23                                                  | Cianatura of Applicant                                                                                                                          |                                                   |
| Nov 16/23<br>Date<br>Receipt #: 3122.05                    | Signature of Applicant                                                                                                                          |                                                   |