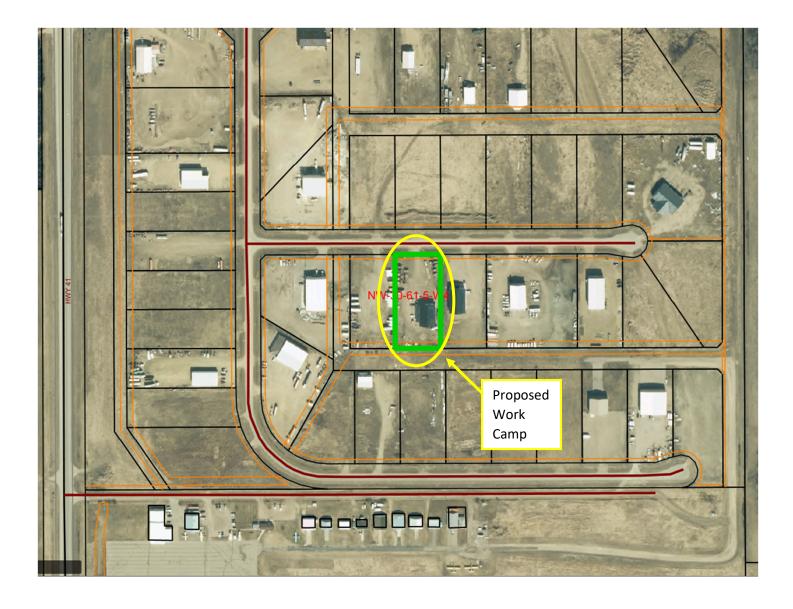

## **APPENDIX B**

|                                                            | MUNICIPAL DISTRICT OF BONNYVILLE NO. 87<br>Bag 1010, Bonnyville AB T9N 2J7<br>Phone: 780-826-3171 Fax: 780-826-4524                             | DEVELOPMENT PERMI                                 |
|------------------------------------------------------------|-------------------------------------------------------------------------------------------------------------------------------------------------|---------------------------------------------------|
| MUNICIPAL DISTRICT                                         | DEVELOPMENT PERMIT APPLICATION                                                                                                                  | OFFICE USE ONLY                                   |
| Development Permit i<br>form part of this appli            |                                                                                                                                                 | on submitted herewith and w                       |
| Daytime Phone #                                            | Email Address                                                                                                                                   |                                                   |
| Address: 4538-4                                            | 7 AVE VERMILION AS TEXTE POS                                                                                                                    | stal Code: T9X IH8                                |
| Desistered owner:                                          | GD. To at Vanture loc Davtime F                                                                                                                 | Phone #:                                          |
| Address P Box                                              | GD Joint Venture Inc. Daytime F<br>6482, Bornyuine, Ars Pos                                                                                     | stal Code: T9N 241                                |
| LAND INFORMATI                                             |                                                                                                                                                 |                                                   |
| Dian: 102.5276                                             | Block Z Lot 14 Roll No. 6105                                                                                                                    | 302042                                            |
|                                                            | $\frac{1}{14} \text{ Section: } 30 \text{ Township: } 61 \text{ Range}$                                                                         |                                                   |
| Part (eg NW, SW, NE, SE)                                   | 61 501 HW91 Is the property currently u                                                                                                         |                                                   |
| Rural Address:                                             | Ward: Parcel Size: Subdivision                                                                                                                  | ander subulvision:                                |
|                                                            |                                                                                                                                                 | - Under an Ocicionia.                             |
| Proposed Use:                                              |                                                                                                                                                 |                                                   |
| Residential                                                | □ Agricultural 🛛 Commercial 🗆 Indus                                                                                                             |                                                   |
|                                                            | Garage □ Detached Garage □ RTM □ RTM with Ga                                                                                                    | rage 🗆 Mobile Home 🗖 Sho                          |
|                                                            | Development Other: 2 SCIDDED SKA                                                                                                                | 12'252'                                           |
|                                                            |                                                                                                                                                 |                                                   |
|                                                            | Building Height: Setbacks: Front Re                                                                                                             |                                                   |
| <b>Required Services:</b>                                  | Temp Electrical Temp Gas Electrical                                                                                                             | Gas Delumbing Set                                 |
|                                                            | e providers been contacted to ensure serviceability for                                                                                         |                                                   |
| NOTE: For all develo                                       | opments other than home businesses, a SITE PLA<br>ion, indicating the location of the development in                                            | N SKETCH MUST accompare relation to the property. |
|                                                            |                                                                                                                                                 |                                                   |
| Estimated project sta                                      | rt date: Nev 22/23 Estimated completion                                                                                                         | n date: 🙍                                         |
|                                                            | st or contract price: Develo                                                                                                                    | pment Fee:\$ _300°°                               |
| The M.D. of Poopurille wil                                 | I be disclosing to TELUS ONLY FOR THE PURPOSE OF 911, the prope                                                                                 | erty owner names, legal land                      |
|                                                            | serviceable addresses for the properties that are created or modified<br>of information and disclosure of release to you, is in accordance with | Section 17 of the Freedom of                      |
| Information and Protectio<br>or safety. Should you requ    | n of Privacy Act, which authorizes disclosure based upon compelling<br>uire additional information, please contact the municipality's FOIP co   | ordinator.                                        |
| I hereby give my consent                                   | to allow all authorized persons the right to enter the above land and                                                                           | l/or buildings, with respect to this              |
| application only. I underst<br>to this application, or any | tand and agree that this application for a development permit and ar<br>information related thereto, is not confidential information and may    | be released by the M.D. of Bonnyvill              |
|                                                            | That                                                                                                                                            |                                                   |
|                                                            |                                                                                                                                                 |                                                   |
| Nov 16/23                                                  | Cianatura of Applicant                                                                                                                          |                                                   |
| Nov 16/23<br>Date<br>Receipt #: 3122.05                    | Signature of Applicant                                                                                                                          |                                                   |