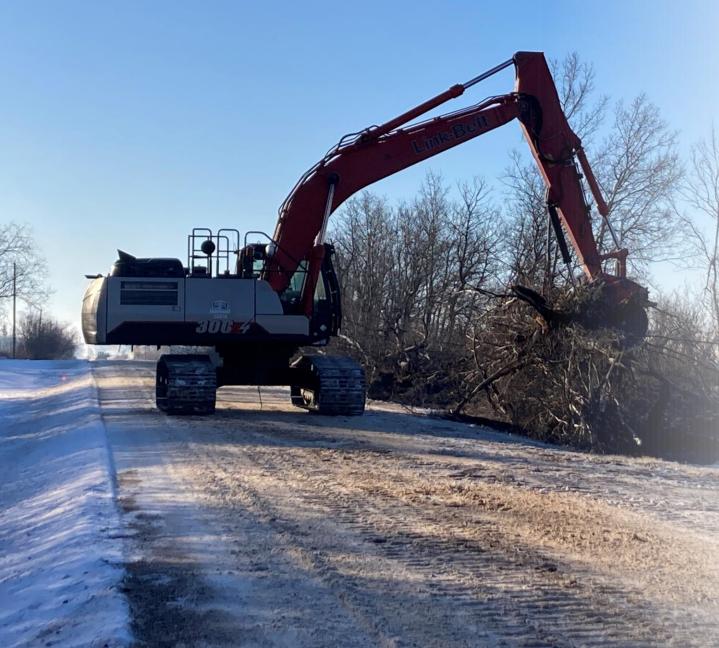

# Roadside Brushing & Ditch Improvements

- This quarter, our internal bushing crew performed 6.5 km of roadside brushing, as well as additional smaller spotlocations.
- 5km completed at RR 420, North of TWP 610.
- 1.5km has been brushed at TWP 600, West of Hwy 897.
- Ardmore back alleys have also been cleared. (Action from Concerns List)