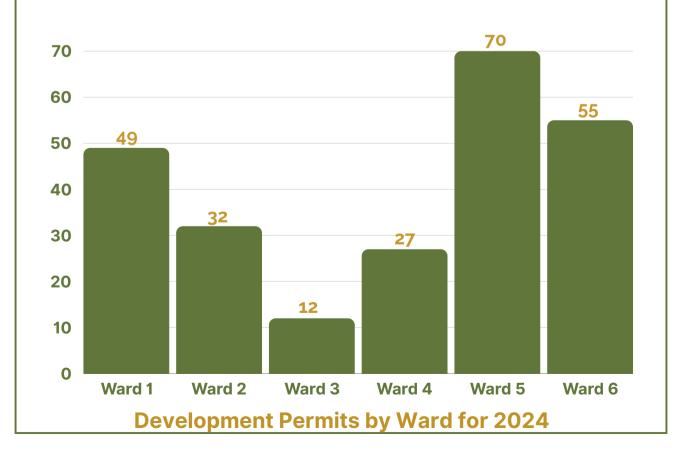

**APPENDIX A** 

## 2023 4TH QUARTER PROGRESS REPORT

### **PLANNING & DEVELOPMENT**



### Development Permits





Permits Issued in Q4 with a year-end total of 245 permits.



Average time to issue Permitted use - 2 days Discretionary use - 24 days





### Housing **Starts**



5 housing starts in Q4 with a year-end total of 21 **Single Family Dwellings 2** Mobile Homes



**Subdivisions** 



**New Applications Received in Q4 with a** year-end total of 20



Average of 45 days to Approval for 2023





**12 Applications** Endorsed in 2023

## Safety Codes Permits





## Updates





Realtor Reports 2023 saw a 149 reports completed with a turnaround time of 1.5 days



Rural Address Signs 299 new signs were ordered in 2023 with 329 signs picked up Average turnaround time of 2.5 weeks



#### **Non-Compliances**

**17 New received in 2023 with 34 Resolved** Resolutions include:

- Issuing of permits
- Removal of non-compliance
- Ceasing of the non-conforming use

#### **Satisfaction Survey**

146 Surveys sent out in 2023 with 19 resp