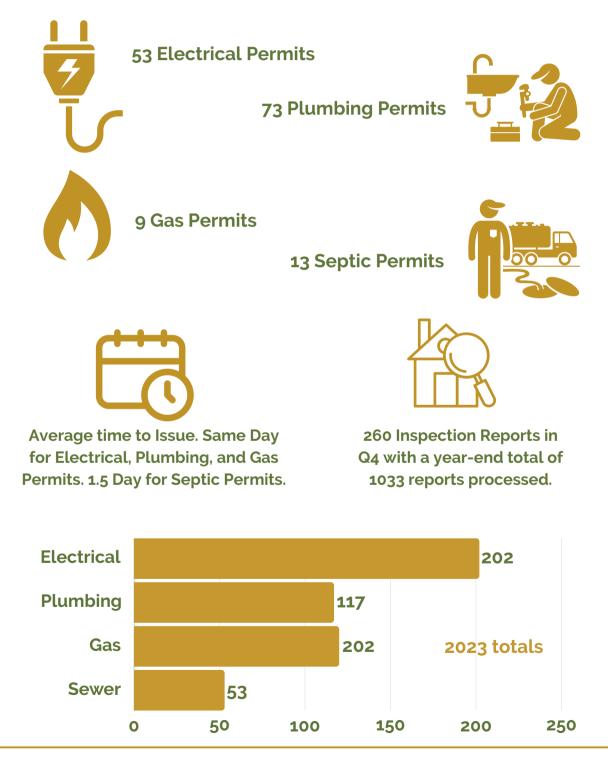

## Safety Codes Permits

## Updates

Realtor Reports 2023 saw a 149 reports completed with a turnaround time of 1.5 days

Rural Address Signs 299 new signs were ordered in 2023 with 329 signs picked up Average turnaround time of 2.5 weeks