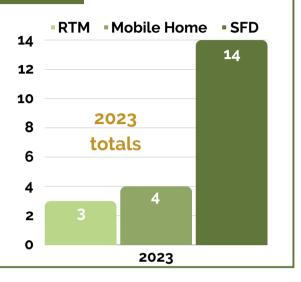

### Housing **Starts**

5 housing starts in Q4 with a year-end total of 21 **Single Family Dwellings 2** Mobile Homes

**Subdivisions** 

**New Applications Received in Q4 with a** year-end total of 20

Average of 45 days to Approval for 2023