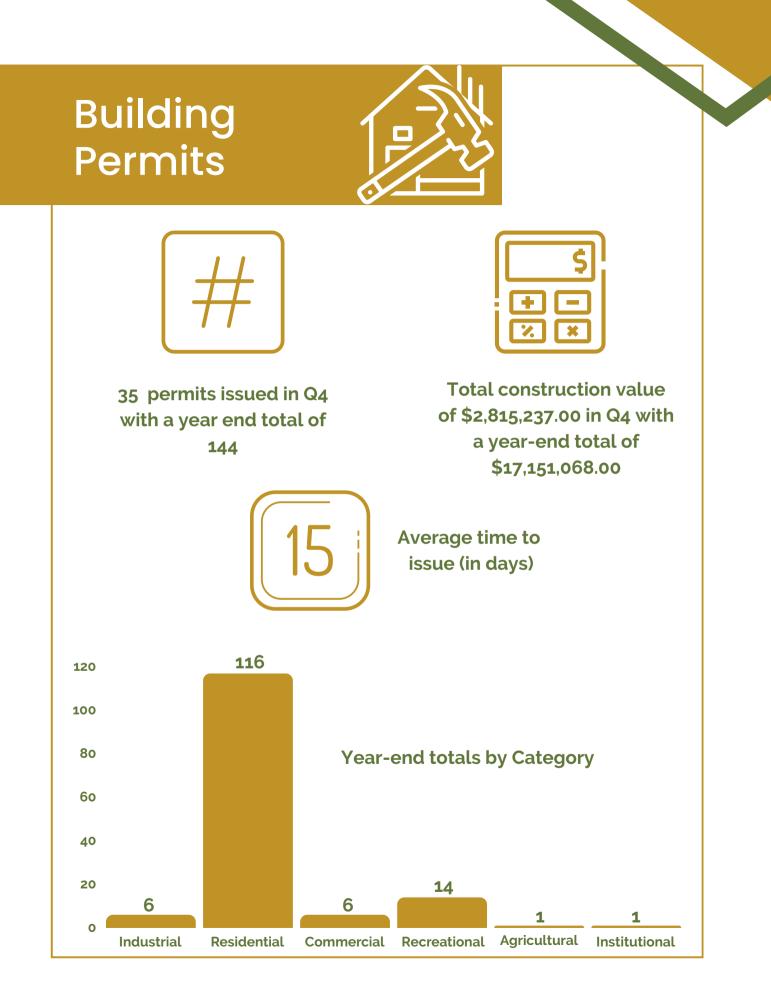

**APPENDIX A** 

## 2023 4TH QUARTER PROGRESS REPORT

### **PLANNING & DEVELOPMENT**



### Development Permits





Permits Issued in Q4 with a year-end total of 245 permits.



Average time to issue Permitted use - 2 days Discretionary use - 24 days





### Housing **Starts**



5 housing starts in Q4 with a year-end total of 21 **Single Family Dwellings 2** Mobile Homes



**Subdivisions** 



**New Applications Received in Q4 with a** year-end total of 20



Average of 45 days to Approval for 2023





**12 Applications** Endorsed in 2023

## Safety Codes Permits





## Updates





Realtor Reports 2023 saw a 149 reports completed with a turnaround time of 1.5 days



Rural Address Signs 299 new signs were ordered in 2023 with 329 signs picked up Average turnaround time of 2.5 weeks



#### **Non-Compliances**

**17 New received in 2023 with 34 Resolved** Resolutions include:

- Issuing of permits
- Removal of non-compliance
- Ceasing of the non-conforming use

#### **Satisfaction Survey**

146 Surveys sent out in 2023 with 19 respon