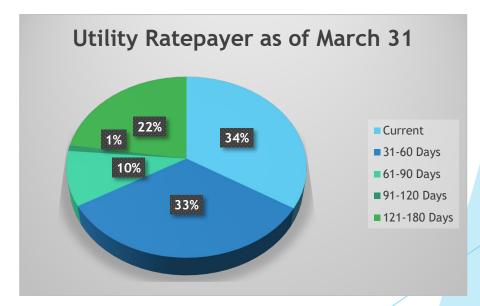

### **APPENDIX B**



# 2024 FINANCE 1ST QUARTER

**ACTIVITY REPORT** 





### **PAYABLES**

# of Invoices January, February, and March



Total Payments in January, February, and March



## **UTILITIES**

| Customer<br>Type  | Waste | Water | Sewer | Bulk Water |
|-------------------|-------|-------|-------|------------|
| # of<br>Customers | 437   | 294   | 296   | 340        |

# Utility Billed for January, February and March

\$150,246.56

### **Total Outstanding**

\$22,037.87





### **RECEIVABLES**

Account Receivable customers consists of: Airport Fees, Landfill Fees, Security Patrols, Permits, Tax Certificates Kinosoo for Groups and School billings

Receivables Billed for January, February, and March

**\$1,062,091.98** 

### **Total Outstanding**

**\$288,328.50**