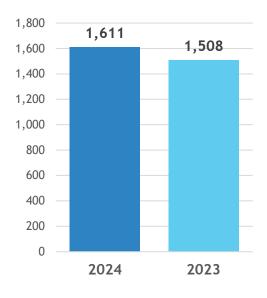

# of Invoices January, February, and March

Total Payments in January, February, and March