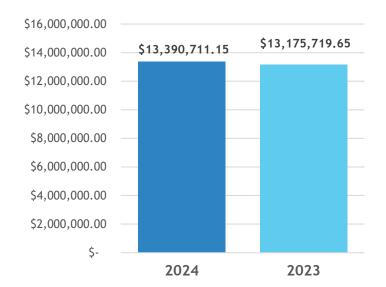

# of Invoices January, February, and March

Total Payments in January, February, and March