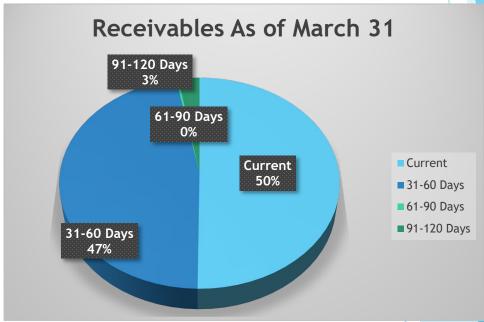

### **APPENDIX B**



# 2024 FINANCE 1ST QUARTER

**ACTIVITY REPORT** 





### **PAYABLES**

# of Invoices January, February, and March



Total Payments in January, February, and March



## **UTILITIES**

| Customer<br>Type  | Waste | Water | Sewer | Bulk Water |
|-------------------|-------|-------|-------|------------|
| # of<br>Customers | 437   | 294   | 296   | 340        |

# Utility Billed for January, February and March

\$150,246.56

### **Total Outstanding**

\$22,037.87





### **RECEIVABLES**

Account Receivable customers consists of: Airport Fees, Landfill Fees, Security Patrols, Permits, Tax Certificates Kinosoo for Groups and School billings

Receivables Billed for January, February, and March

**\$1,062,091.98** 

### **Total Outstanding**

**\$288,328.50**