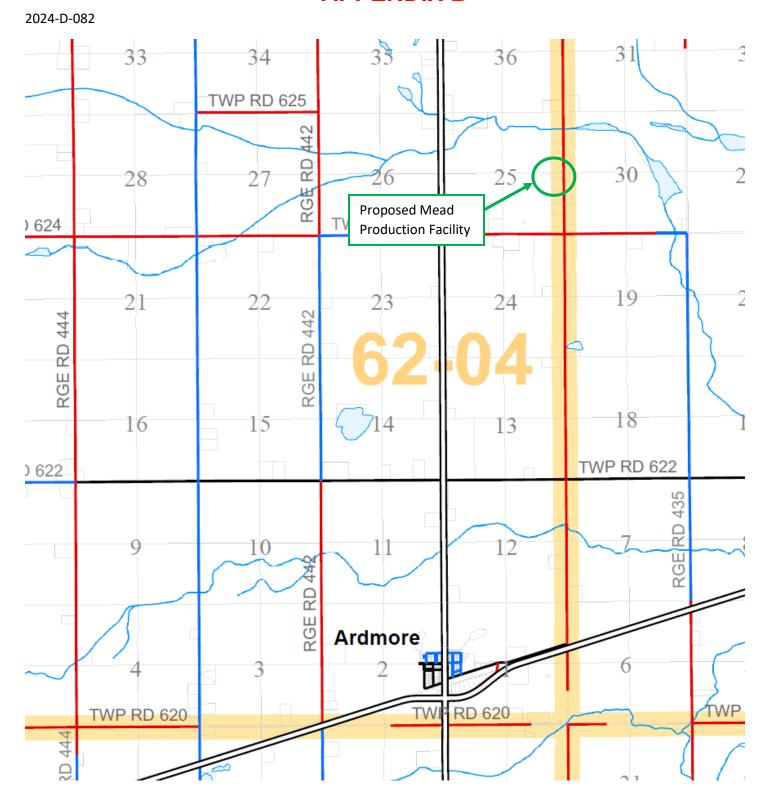

| APPLICANT INFORMATION:                                                                                                                                                                                                                                                                                                                                                                                                                                                                                                                                                                                                                  |
|-----------------------------------------------------------------------------------------------------------------------------------------------------------------------------------------------------------------------------------------------------------------------------------------------------------------------------------------------------------------------------------------------------------------------------------------------------------------------------------------------------------------------------------------------------------------------------------------------------------------------------------------|
| Name of Applicant: Oleksandr Lebed Contact Name :                                                                                                                                                                                                                                                                                                                                                                                                                                                                                                                                                                                       |
| Daytime Phone #: Email Address:                                                                                                                                                                                                                                                                                                                                                                                                                                                                                                                                                                                                         |
| Address:Postal Code*                                                                                                                                                                                                                                                                                                                                                                                                                                                                                                                                                                                                                    |
| Registered owner: <u>as above</u> Daytime Phone #:                                                                                                                                                                                                                                                                                                                                                                                                                                                                                                                                                                                      |
| Address: Postal Code:                                                                                                                                                                                                                                                                                                                                                                                                                                                                                                                                                                                                                   |
| LAND INFORMATION:                                                                                                                                                                                                                                                                                                                                                                                                                                                                                                                                                                                                                       |
| Plan: Block Lot Roll No                                                                                                                                                                                                                                                                                                                                                                                                                                                                                                                                                                                                                 |
| Part (eg NW, SW, NE, SE): SE 1/4 Section: 25 Township: 62 Range: 4 W4M                                                                                                                                                                                                                                                                                                                                                                                                                                                                                                                                                                  |
| Rural Address: 62416 (ge rd.440. Is the property currently under subdivision? No                                                                                                                                                                                                                                                                                                                                                                                                                                                                                                                                                        |
| Zoning: A. Ward: 5 Parcel Size: 2.81 acres Subdivision: N/A                                                                                                                                                                                                                                                                                                                                                                                                                                                                                                                                                                             |
| Proposed Use:                                                                                                                                                                                                                                                                                                                                                                                                                                                                                                                                                                                                                           |
| ☐ Residential ☐ Agricultural ☐ Commercial ☐ Industrial ☐ Recreational                                                                                                                                                                                                                                                                                                                                                                                                                                                                                                                                                                   |
| Development Description:                                                                                                                                                                                                                                                                                                                                                                                                                                                                                                                                                                                                                |
| ☐ SFD ☐ SFD with Garage ☐ Detached Garage ☐ RTM ☐ RTM with Garage ☐ Mobile Home ☐ Shop                                                                                                                                                                                                                                                                                                                                                                                                                                                                                                                                                  |
| □ Deck □ Basement Development Other: Meadery - Craft Browng and Distillery                                                                                                                                                                                                                                                                                                                                                                                                                                                                                                                                                              |
| Square Footage: <u>LXishing</u> Building Height: Setbacks: Front Rear Side1 Side2                                                                                                                                                                                                                                                                                                                                                                                                                                                                                                                                                       |
| Required Services:   Temp Electrical   Temp Gas   Electrical   Gas   Plumbing   Sewer Have the utility service providers been contacted to ensure serviceability for this project?   Yes   No                                                                                                                                                                                                                                                                                                                                                                                                                                           |
| NOTE: For all developments other than home businesses, a SITE PLAN SKETCH MUST accompany this permit application, indicating the location of the development in relation to the property.                                                                                                                                                                                                                                                                                                                                                                                                                                               |
| Estimated project start date: + Fall 2024 Estimated completion date:                                                                                                                                                                                                                                                                                                                                                                                                                                                                                                                                                                    |
| Estimated project cost or contract price: + 25,000 Development Fee:\$ 300.00                                                                                                                                                                                                                                                                                                                                                                                                                                                                                                                                                            |
| The M.D. of Bonnyville will be disclosing to TELUS, ONLY FOR THE PURPOSE OF 911, the property owner names, legal land descriptions and the rural serviceable addresses for the properties that are created or modified as a result of the approval of this application. This release of information and disclosure of release to you, is in accordance with Section 17 of the Freedom of Information and Protection of Privacy Act, which authorizes disclosure based upon compelling circumstances affecting anyone's health or safety. Should you require additional information, please contact the municipality's FOIP coordinator. |
| I hereby give my consent to allow all authorized persons the right to enter the above land and/or buildings, with respect to this application only. I understand and agree that this application for a development permit and any development permit issued pursuant to this application, or any information related thereto, is not confidential information and may be released by the M.D. of Bonnyville.                                                                                                                                                                                                                            |
| April 12, 2024                                                                                                                                                                                                                                                                                                                                                                                                                                                                                                                                                                                                                          |
| April 12, 2024  Date  Receipt #: 376631  Date: APR 12 2024  Signature of Applicant                                                                                                                                                                                                                                                                                                                                                                                                                                                                                                                                                      |