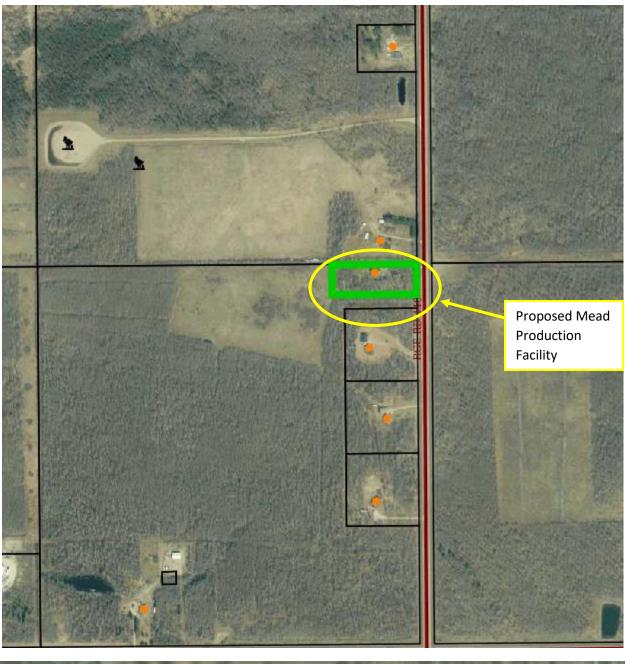

| APPLICANT INFORMATION:                                                                                                                                                                                                                                                                                                                                                                                                                                                                                                                                                                                                                  |
|-----------------------------------------------------------------------------------------------------------------------------------------------------------------------------------------------------------------------------------------------------------------------------------------------------------------------------------------------------------------------------------------------------------------------------------------------------------------------------------------------------------------------------------------------------------------------------------------------------------------------------------------|
| Name of Applicant: Oleksandr Lebed Contact Name :                                                                                                                                                                                                                                                                                                                                                                                                                                                                                                                                                                                       |
| Daytime Phone #: Email Address:                                                                                                                                                                                                                                                                                                                                                                                                                                                                                                                                                                                                         |
| Address:Postal Code*                                                                                                                                                                                                                                                                                                                                                                                                                                                                                                                                                                                                                    |
| Registered owner: <u>as above</u> Daytime Phone #:                                                                                                                                                                                                                                                                                                                                                                                                                                                                                                                                                                                      |
| Address: Postal Code:                                                                                                                                                                                                                                                                                                                                                                                                                                                                                                                                                                                                                   |
| LAND INFORMATION:                                                                                                                                                                                                                                                                                                                                                                                                                                                                                                                                                                                                                       |
| Plan: Block Lot Roll No                                                                                                                                                                                                                                                                                                                                                                                                                                                                                                                                                                                                                 |
| Part (eg NW, SW, NE, SE): SE 1/4 Section: 25 Township: 62 Range: 4 W4M                                                                                                                                                                                                                                                                                                                                                                                                                                                                                                                                                                  |
| Rural Address: 62416 (ge rd.440. Is the property currently under subdivision? No                                                                                                                                                                                                                                                                                                                                                                                                                                                                                                                                                        |
| Zoning: A. Ward: 5 Parcel Size: 2.81 acres Subdivision: N/A                                                                                                                                                                                                                                                                                                                                                                                                                                                                                                                                                                             |
| Proposed Use:                                                                                                                                                                                                                                                                                                                                                                                                                                                                                                                                                                                                                           |
| ☐ Residential ☐ Agricultural ☐ Commercial ☐ Industrial ☐ Recreational                                                                                                                                                                                                                                                                                                                                                                                                                                                                                                                                                                   |
| Development Description:                                                                                                                                                                                                                                                                                                                                                                                                                                                                                                                                                                                                                |
| ☐ SFD ☐ SFD with Garage ☐ Detached Garage ☐ RTM ☐ RTM with Garage ☐ Mobile Home ☐ Shop                                                                                                                                                                                                                                                                                                                                                                                                                                                                                                                                                  |
| □ Deck □ Basement Development Other: Meadery - Craft Browng and Distillery                                                                                                                                                                                                                                                                                                                                                                                                                                                                                                                                                              |
| Square Footage: <u>LXishing</u> Building Height: Setbacks: Front Rear Side1 Side2                                                                                                                                                                                                                                                                                                                                                                                                                                                                                                                                                       |
| Required Services:   Temp Electrical   Temp Gas   Electrical   Gas   Plumbing   Sewer Have the utility service providers been contacted to ensure serviceability for this project?   Yes   No                                                                                                                                                                                                                                                                                                                                                                                                                                           |
| NOTE: For all developments other than home businesses, a SITE PLAN SKETCH MUST accompany this permit application, indicating the location of the development in relation to the property.                                                                                                                                                                                                                                                                                                                                                                                                                                               |
| Estimated project start date: + Fall 2024 Estimated completion date:                                                                                                                                                                                                                                                                                                                                                                                                                                                                                                                                                                    |
| Estimated project cost or contract price: + 25,000 Development Fee:\$ 300.00                                                                                                                                                                                                                                                                                                                                                                                                                                                                                                                                                            |
| The M.D. of Bonnyville will be disclosing to TELUS, ONLY FOR THE PURPOSE OF 911, the property owner names, legal land descriptions and the rural serviceable addresses for the properties that are created or modified as a result of the approval of this application. This release of information and disclosure of release to you, is in accordance with Section 17 of the Freedom of Information and Protection of Privacy Act, which authorizes disclosure based upon compelling circumstances affecting anyone's health or safety. Should you require additional information, please contact the municipality's FOIP coordinator. |
| I hereby give my consent to allow all authorized persons the right to enter the above land and/or buildings, with respect to this application only. I understand and agree that this application for a development permit and any development permit issued pursuant to this application, or any information related thereto, is not confidential information and may be released by the M.D. of Bonnyville.                                                                                                                                                                                                                            |
| April 12, 2024                                                                                                                                                                                                                                                                                                                                                                                                                                                                                                                                                                                                                          |
| April 12, 2024  Date  Receipt #: 376631  Date: APR 12 2024  Signature of Applicant                                                                                                                                                                                                                                                                                                                                                                                                                                                                                                                                                      |