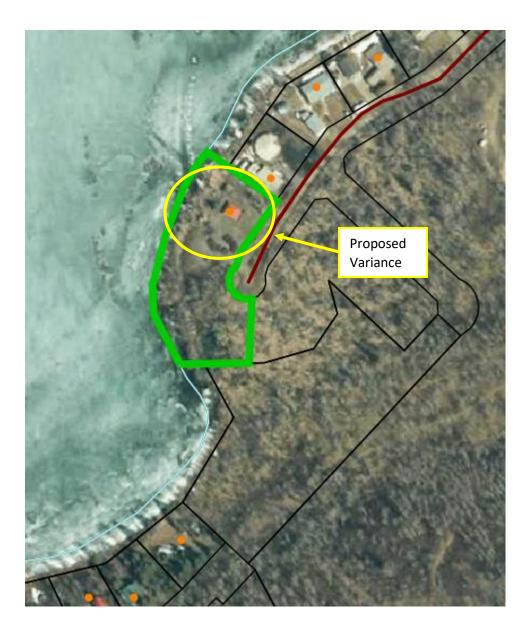

## **APPENDIX B**

| I hereby make application under the provisions of the M.D. of Bonnyville No. 87 Land Use Bylaw for a Development Permit in accordance with the plans and supporting information submitted herewith and which form part of this application.<br><b>APPLICANT INFORMATION</b> :                                                                                                                                                                                                                                                                                                                                                           |
|-----------------------------------------------------------------------------------------------------------------------------------------------------------------------------------------------------------------------------------------------------------------------------------------------------------------------------------------------------------------------------------------------------------------------------------------------------------------------------------------------------------------------------------------------------------------------------------------------------------------------------------------|
| Name of Applicant: James Nicholson Contact Name :                                                                                                                                                                                                                                                                                                                                                                                                                                                                                                                                                                                       |
| Daytime Phone #: Email Address:                                                                                                                                                                                                                                                                                                                                                                                                                                                                                                                                                                                                         |
| Address:Postal Code:                                                                                                                                                                                                                                                                                                                                                                                                                                                                                                                                                                                                                    |
| Registered owner: as above. Daytime Phone #:                                                                                                                                                                                                                                                                                                                                                                                                                                                                                                                                                                                            |
| Address: Postal Code:                                                                                                                                                                                                                                                                                                                                                                                                                                                                                                                                                                                                                   |
| LAND INFORMATION:                                                                                                                                                                                                                                                                                                                                                                                                                                                                                                                                                                                                                       |
| Plan: <u>9320309</u> . Block 2 Lot <u>A</u> Roll No. 6007252041                                                                                                                                                                                                                                                                                                                                                                                                                                                                                                                                                                         |
| Part (eg NW, SW, NE, SE): NW 1/4 Section: 35 Township: 60 Range: 7. W4M                                                                                                                                                                                                                                                                                                                                                                                                                                                                                                                                                                 |
| Rural Address: 66 47018 Twp Rd. 604A Is the property currently under subdivision? 10.                                                                                                                                                                                                                                                                                                                                                                                                                                                                                                                                                   |
| Zoning: CR. Ward: 2. Parcel Size: 1037acres. Subdivision: Nicholson.                                                                                                                                                                                                                                                                                                                                                                                                                                                                                                                                                                    |
| Proposed Use:                                                                                                                                                                                                                                                                                                                                                                                                                                                                                                                                                                                                                           |
| Residential Agricultural Commercial Industrial Recreational                                                                                                                                                                                                                                                                                                                                                                                                                                                                                                                                                                             |
| Development Description:                                                                                                                                                                                                                                                                                                                                                                                                                                                                                                                                                                                                                |
| □ SFD □ SFD with Garage □ Detached Garage □ RTM □ RTM with Garage □ Mobile Home □ Shop                                                                                                                                                                                                                                                                                                                                                                                                                                                                                                                                                  |
| Deck Basement Development Other: Variance from highwater mark from 30m to 23m.                                                                                                                                                                                                                                                                                                                                                                                                                                                                                                                                                          |
| Square Footage: 1000 Building Height: 12 Setbacks: Front Rear Side1 Side1 Side2                                                                                                                                                                                                                                                                                                                                                                                                                                                                                                                                                         |
| <b>Required Services:</b> • Temp Electrical • Temp Gas • Electrical • Gas • Plumbing • Sewer Have the utility service providers been contacted to ensure serviceability for this project? • Yes • No                                                                                                                                                                                                                                                                                                                                                                                                                                    |
| NOTE: For all developments other than home businesses, a SITE PLAN SKETCH MUST accompany this permit application, indicating the location of the development in relation to the property.                                                                                                                                                                                                                                                                                                                                                                                                                                               |
| Estimated project start date: $5 ne 1/24$ Estimated completion date: $5 ne 30/24$<br>Estimated project cost or contract price: $460,000$ Development Fee: $175.$                                                                                                                                                                                                                                                                                                                                                                                                                                                                        |
| The M.D. of Bonnyville will be disclosing to TELUS, ONLY FOR THE PURPOSE OF 911, the property owner names, legal land descriptions and the rural serviceable addresses for the properties that are created or modified as a result of the approval of this application. This release of information and disclosure of release to you, is in accordance with Section 17 of the Freedom of Information and Protection of Privacy Act, which authorizes disclosure based upon compelling circumstances affecting anyone's health or safety. Should you require additional information, please contact the municipality's FOIP coordinator. |
| I hereby give my consent to allow all authorized persons the right to enter the above land and/or buildings, with respect to this application only. I understand and agree that this application for a development permit and any development permit issued pursuant to this application, or any information related thereto, is not confidential information and may be released by the M.D. of Bonnyville.                                                                                                                                                                                                                            |
| An:13/21/                                                                                                                                                                                                                                                                                                                                                                                                                                                                                                                                                                                                                               |
| Date<br>Receipt #: 316495 Date: APR 0 5 2024 Signature of Applicant                                                                                                                                                                                                                                                                                                                                                                                                                                                                                                                                                                     |