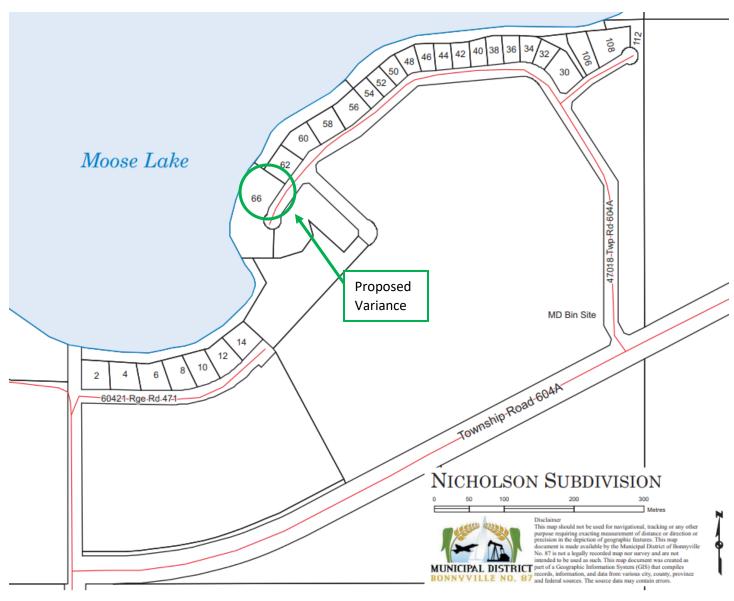

## **APPENDIX B**

| I hereby make application under the provisions of the M.D. of Bonnyville No. 87 Land Use Bylaw for a Development Permit in accordance with the plans and supporting information submitted herewith and which form part of this application.<br><b>APPLICANT INFORMATION</b> :                                                                                                                                                                                                                                                                                                                                                           |
|-----------------------------------------------------------------------------------------------------------------------------------------------------------------------------------------------------------------------------------------------------------------------------------------------------------------------------------------------------------------------------------------------------------------------------------------------------------------------------------------------------------------------------------------------------------------------------------------------------------------------------------------|
| Name of Applicant: James Nicholson Contact Name :                                                                                                                                                                                                                                                                                                                                                                                                                                                                                                                                                                                       |
| Daytime Phone #: Email Address:                                                                                                                                                                                                                                                                                                                                                                                                                                                                                                                                                                                                         |
| Address:Postal Code:                                                                                                                                                                                                                                                                                                                                                                                                                                                                                                                                                                                                                    |
| Registered owner: as above. Daytime Phone #:                                                                                                                                                                                                                                                                                                                                                                                                                                                                                                                                                                                            |
| Address: Postal Code:                                                                                                                                                                                                                                                                                                                                                                                                                                                                                                                                                                                                                   |
| LAND INFORMATION:                                                                                                                                                                                                                                                                                                                                                                                                                                                                                                                                                                                                                       |
| Plan: <u>9320309</u> . Block 2 Lot <u>A</u> Roll No. 6007252041                                                                                                                                                                                                                                                                                                                                                                                                                                                                                                                                                                         |
| Part (eg NW, SW, NE, SE): NW 1/4 Section: 35 Township: 60 Range: 7. W4M                                                                                                                                                                                                                                                                                                                                                                                                                                                                                                                                                                 |
| Rural Address: 66 47018 Twp Rd. 604A Is the property currently under subdivision? 10.                                                                                                                                                                                                                                                                                                                                                                                                                                                                                                                                                   |
| Zoning: CR. Ward: 2. Parcel Size: 1037acres. Subdivision: Nicholson.                                                                                                                                                                                                                                                                                                                                                                                                                                                                                                                                                                    |
| Proposed Use:                                                                                                                                                                                                                                                                                                                                                                                                                                                                                                                                                                                                                           |
| Residential Agricultural Commercial Industrial Recreational                                                                                                                                                                                                                                                                                                                                                                                                                                                                                                                                                                             |
| Development Description:                                                                                                                                                                                                                                                                                                                                                                                                                                                                                                                                                                                                                |
| □ SFD □ SFD with Garage □ Detached Garage □ RTM □ RTM with Garage □ Mobile Home □ Shop                                                                                                                                                                                                                                                                                                                                                                                                                                                                                                                                                  |
| Deck Basement Development Other: Variance from highwater mark from 30m to 23m.                                                                                                                                                                                                                                                                                                                                                                                                                                                                                                                                                          |
| Square Footage: 1000 Building Height: 12 Setbacks: Front Rear Side1 Side1 Side2                                                                                                                                                                                                                                                                                                                                                                                                                                                                                                                                                         |
| <b>Required Services:</b> • Temp Electrical • Temp Gas • Electrical • Gas • Plumbing • Sewer Have the utility service providers been contacted to ensure serviceability for this project? • Yes • No                                                                                                                                                                                                                                                                                                                                                                                                                                    |
| NOTE: For all developments other than home businesses, a SITE PLAN SKETCH MUST accompany this permit application, indicating the location of the development in relation to the property.                                                                                                                                                                                                                                                                                                                                                                                                                                               |
| Estimated project start date: $5 ne 1/24$ Estimated completion date: $5 ne 30/24$<br>Estimated project cost or contract price: $460,000$ Development Fee: $175.$                                                                                                                                                                                                                                                                                                                                                                                                                                                                        |
| The M.D. of Bonnyville will be disclosing to TELUS, ONLY FOR THE PURPOSE OF 911, the property owner names, legal land descriptions and the rural serviceable addresses for the properties that are created or modified as a result of the approval of this application. This release of information and disclosure of release to you, is in accordance with Section 17 of the Freedom of Information and Protection of Privacy Act, which authorizes disclosure based upon compelling circumstances affecting anyone's health or safety. Should you require additional information, please contact the municipality's FOIP coordinator. |
| I hereby give my consent to allow all authorized persons the right to enter the above land and/or buildings, with respect to this application only. I understand and agree that this application for a development permit and any development permit issued pursuant to this application, or any information related thereto, is not confidential information and may be released by the M.D. of Bonnyville.                                                                                                                                                                                                                            |
| An:13/21/                                                                                                                                                                                                                                                                                                                                                                                                                                                                                                                                                                                                                               |
| Date<br>Receipt #: 316495 Date: APR 0 5 2024 Signature of Applicant                                                                                                                                                                                                                                                                                                                                                                                                                                                                                                                                                                     |