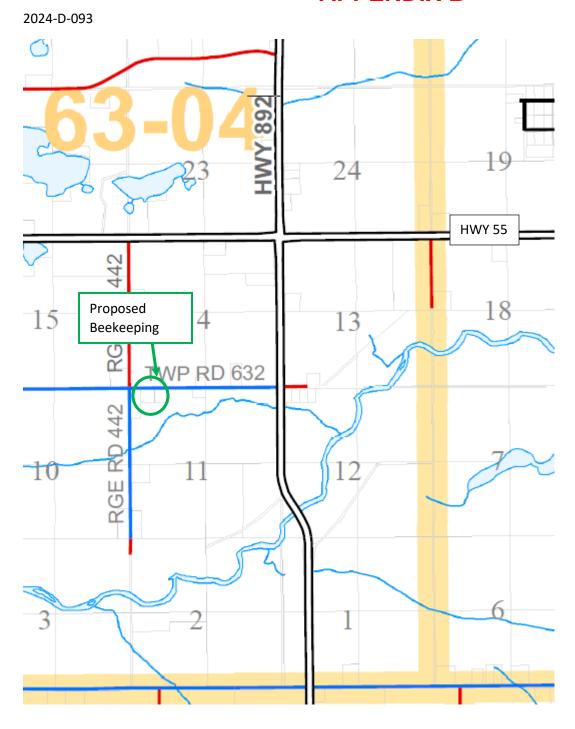

| APPLICANT INFORMATION:                                                                                                                                                                                                                                                                                                                                                                                                                                                                                                                                                                                                                  |
|-----------------------------------------------------------------------------------------------------------------------------------------------------------------------------------------------------------------------------------------------------------------------------------------------------------------------------------------------------------------------------------------------------------------------------------------------------------------------------------------------------------------------------------------------------------------------------------------------------------------------------------------|
| Name of Applicant: Derek and Cardice Klassen Contact Name: Cardice                                                                                                                                                                                                                                                                                                                                                                                                                                                                                                                                                                      |
| Daytime Phone #: Email Address:                                                                                                                                                                                                                                                                                                                                                                                                                                                                                                                                                                                                         |
| Address:Postal Code:                                                                                                                                                                                                                                                                                                                                                                                                                                                                                                                                                                                                                    |
| Registered owner: Derek & Candica Klasson Daytime Phone #:                                                                                                                                                                                                                                                                                                                                                                                                                                                                                                                                                                              |
| Address: Postal Code:                                                                                                                                                                                                                                                                                                                                                                                                                                                                                                                                                                                                                   |
| LAND INFORMATION:                                                                                                                                                                                                                                                                                                                                                                                                                                                                                                                                                                                                                       |
| Plan: 0940612 Block   Lot 3 Roll No. 6304112005                                                                                                                                                                                                                                                                                                                                                                                                                                                                                                                                                                                         |
| Part (eg NW, SW, NE, SE): NW 1/4 Section: 11 Township: 63 Range: 4 W4M                                                                                                                                                                                                                                                                                                                                                                                                                                                                                                                                                                  |
| Rural Address: 44129 TWP Rd 632 Is the property currently under subdivision?                                                                                                                                                                                                                                                                                                                                                                                                                                                                                                                                                            |
| Zoning: CR2 Ward: 5 Parcel Size: 4.99 Subdivision: N/A                                                                                                                                                                                                                                                                                                                                                                                                                                                                                                                                                                                  |
| Proposed Use:                                                                                                                                                                                                                                                                                                                                                                                                                                                                                                                                                                                                                           |
| ☐ Residential ☐ Agricultural ☐ Commercial ☐ Industrial ☐ Recreational                                                                                                                                                                                                                                                                                                                                                                                                                                                                                                                                                                   |
| Development Description:                                                                                                                                                                                                                                                                                                                                                                                                                                                                                                                                                                                                                |
| ☐ SFD ☐ SFD with Garage ☐ Detached Garage ☐ RTM ☐ RTM with Garage ☐ Mobile Home ☐ Shop                                                                                                                                                                                                                                                                                                                                                                                                                                                                                                                                                  |
| □ Deck □ Basement Development Other: Beetive (Beekeeping.                                                                                                                                                                                                                                                                                                                                                                                                                                                                                                                                                                               |
| Square Footage: Building Height: Setbacks: Front Rear Side1 Side2                                                                                                                                                                                                                                                                                                                                                                                                                                                                                                                                                                       |
| Required Services:   Temp Electrical   Temp Gas   Electrical   Gas   Plumbing   Sewer Have the utility service providers been contacted to ensure serviceability for this project?   Yes   No                                                                                                                                                                                                                                                                                                                                                                                                                                           |
| NOTE: For all developments other than home businesses, a SITE PLAN SKETCH MUST accompany this permit application, indicating the location of the development in relation to the property.                                                                                                                                                                                                                                                                                                                                                                                                                                               |
| Estimated project start date: Estimated completion date:                                                                                                                                                                                                                                                                                                                                                                                                                                                                                                                                                                                |
| Estimated project cost or contract price: Development Fee:\$ 175,00                                                                                                                                                                                                                                                                                                                                                                                                                                                                                                                                                                     |
| The M.D. of Bonnyville will be disclosing to TELUS, ONLY FOR THE PURPOSE OF 911, the property owner names, legal land descriptions and the rural serviceable addresses for the properties that are created or modified as a result of the approval of this application. This release of information and disclosure of release to you, is in accordance with Section 17 of the Freedom of Information and Protection of Privacy Act, which authorizes disclosure based upon compelling circumstances affecting anyone's health or safety. Should you require additional information, please contact the municipality's FOIP coordinator. |
| I hereby give my consent to allow all authorized persons the right to enter the above land and/or buildings, with respect to this application only. I understand and agree that this application for a development permit and any development permit issued pursuant to this application, or any information related thereto, is not confidential information and may be released by the M.D. of Bonnyville.                                                                                                                                                                                                                            |
|                                                                                                                                                                                                                                                                                                                                                                                                                                                                                                                                                                                                                                         |
| April 18, 2024  Date  Signature of Applicant                                                                                                                                                                                                                                                                                                                                                                                                                                                                                                                                                                                            |
| Receipt #:376834 Date: APD 2.2.2021                                                                                                                                                                                                                                                                                                                                                                                                                                                                                                                                                                                                     |