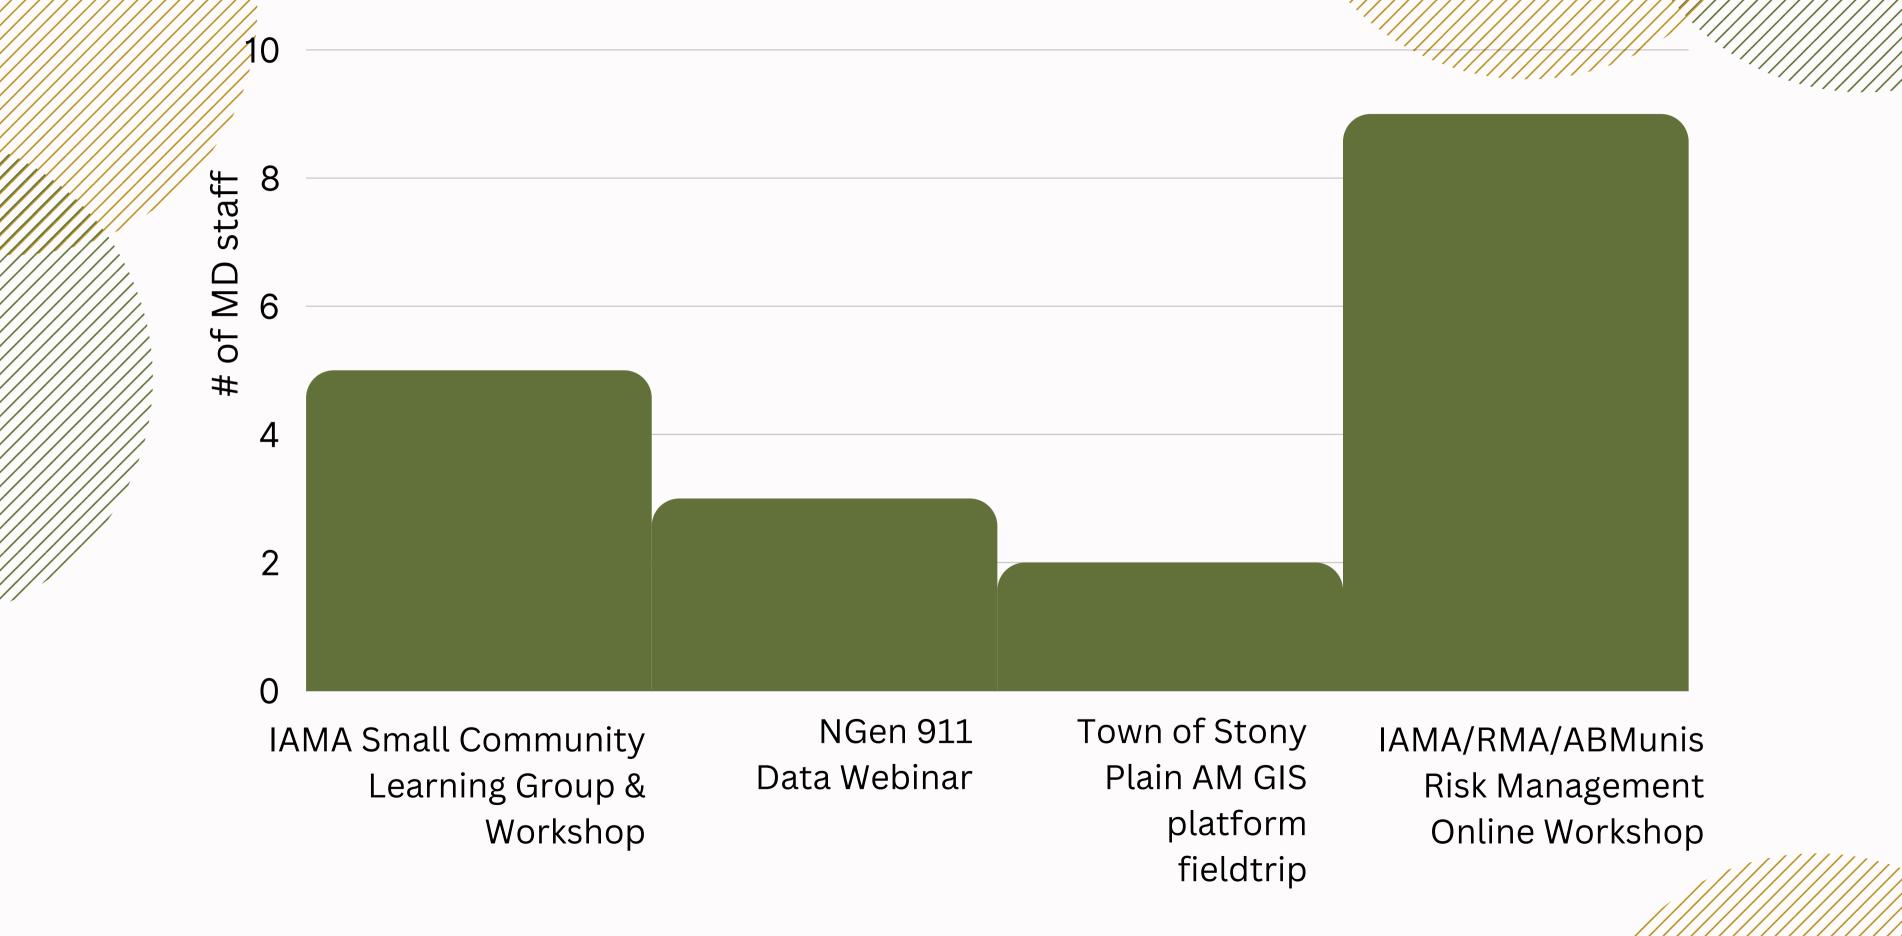

#### **APPENDIX C**



Asset Management

# 2024 1ST QUARTER PROGRESS REPORT

### 1st Quarter at a Glance

# State of the Infrastructure Reports to Council

Waste Services - Presented 100%

Parks and Recreation - Draft stage



#### **Asset Register & Data Collection**



## Asset Retirement Obligations 100%

Presented in 2023 Annual Financial Statement by Corporate Services

## Training & Outreach



### GIS at a Glance











**10** Departments served

#### **Ongoing Projects**

2024 M.D. Land Ownership Map
Administrative Building- Staff Location Map
Waste Services - Interactive Map
Road Inventory Data Reconciliation in GIS
Emergency & Protective Services - Response Maps

90%
40%
50%