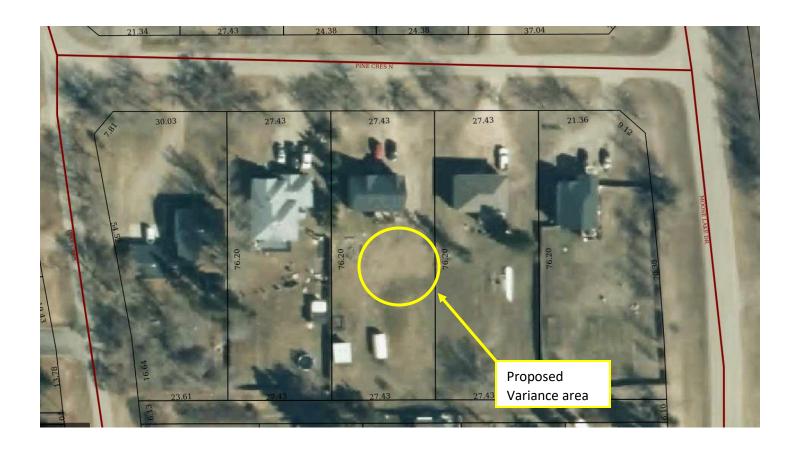

## **DEVELOPMENT PERMIT APPLICATION**

OFFICE USE ONLY

| I hereby make application under the provisions of the M.D. of Bonnyville No. 87 Land Use Bylaw for a Development Permit in accordance with the plans and supporting information submitted herewith and which form part of this application.  APPLICANT INFORMATION:                                                                                                                                                                                                                                                                                                                                                                     |
|-----------------------------------------------------------------------------------------------------------------------------------------------------------------------------------------------------------------------------------------------------------------------------------------------------------------------------------------------------------------------------------------------------------------------------------------------------------------------------------------------------------------------------------------------------------------------------------------------------------------------------------------|
| Name of Applicant: Justin Dwan Contact Name: Justin Dwan                                                                                                                                                                                                                                                                                                                                                                                                                                                                                                                                                                                |
| Daytime Phone #: Emajl Address:                                                                                                                                                                                                                                                                                                                                                                                                                                                                                                                                                                                                         |
| Address:Postal Code:                                                                                                                                                                                                                                                                                                                                                                                                                                                                                                                                                                                                                    |
| Registered owner: Justin Duan Christing Raimball Baytime Phone #:                                                                                                                                                                                                                                                                                                                                                                                                                                                                                                                                                                       |
| Address: Postal Code:                                                                                                                                                                                                                                                                                                                                                                                                                                                                                                                                                                                                                   |
| LAND INFORMATION:                                                                                                                                                                                                                                                                                                                                                                                                                                                                                                                                                                                                                       |
| Plan: 762 0268 Block 4 Lot 3 Roll No. 6106053050                                                                                                                                                                                                                                                                                                                                                                                                                                                                                                                                                                                        |
| Part (eg NW, SW, NE, SE): SE 1/4 Section: 5 Township: 6 Range: 6 W4M                                                                                                                                                                                                                                                                                                                                                                                                                                                                                                                                                                    |
| Rural Address: 538 46410 + word 610 Is the property currently under subdivision?                                                                                                                                                                                                                                                                                                                                                                                                                                                                                                                                                        |
| Rural Address: 538 46410 twf 80 610 Is the property currently under subdivision?                                                                                                                                                                                                                                                                                                                                                                                                                                                                                                                                                        |
| Proposed Use:                                                                                                                                                                                                                                                                                                                                                                                                                                                                                                                                                                                                                           |
| Residential                                                                                                                                                                                                                                                                                                                                                                                                                                                                                                                                                                                                                             |
| Development Description:                                                                                                                                                                                                                                                                                                                                                                                                                                                                                                                                                                                                                |
| ☐ SFD ☐ SFD with Garage ☑ Detached Garage ☐ RTM ☐ RTM with Garage ☐ Mobile Home ☐ Shop                                                                                                                                                                                                                                                                                                                                                                                                                                                                                                                                                  |
| □ Deck □ Basement Development Other: East Side yard setback from 4.5m to 1.5m for                                                                                                                                                                                                                                                                                                                                                                                                                                                                                                                                                       |
| Square Footage: 1008 Building Height: 15' Setbacks: Front 25' Rear 97' Side1 49' Side25                                                                                                                                                                                                                                                                                                                                                                                                                                                                                                                                                 |
| Required Services:   Temp Electrical Temp Gas Electrical Gas Plumbing Sewer Have the utility service providers been contacted to ensure serviceability for this project? Yes No                                                                                                                                                                                                                                                                                                                                                                                                                                                         |
| NOTE: For all developments other than home businesses, a SITE PLAN SKETCH MUST accompany this permit application, indicating the location of the development in relation to the property.                                                                                                                                                                                                                                                                                                                                                                                                                                               |
| Estimated project start date: <u>June 1/24</u> Estimated completion date: <u>Dec 31/24</u>                                                                                                                                                                                                                                                                                                                                                                                                                                                                                                                                              |
| Estimated project cost or contract price: #90,000 Development Fee:\$ 170.                                                                                                                                                                                                                                                                                                                                                                                                                                                                                                                                                               |
| The M.D. of Bonnyville will be disclosing to TELUS, ONLY FOR THE PURPOSE OF 911, the property owner names, legal land descriptions and the rural serviceable addresses for the properties that are created or modified as a result of the approval of this application. This release of information and disclosure of release to you, is in accordance with Section 17 of the Freedom of Information and Protection of Privacy Act, which authorizes disclosure based upon compelling circumstances affecting anyone's health or safety. Should you require additional information, please contact the municipality's FOIP coordinator. |
| I hereby give my consent to allow all authorized persons the right to enter the above land and/or buildings, with respect to this application only. I understand and agree that this application for a development permit and any development permit issued pursuant to this application, or any information related thereto, is not confidential information and may be released by the M.D. of Bonnyville.                                                                                                                                                                                                                            |
| m 111/211                                                                                                                                                                                                                                                                                                                                                                                                                                                                                                                                                                                                                               |
| Date Signature of Applicant                                                                                                                                                                                                                                                                                                                                                                                                                                                                                                                                                                                                             |
| Receipt #: 2715% Date: MAY 1 4 2024                                                                                                                                                                                                                                                                                                                                                                                                                                                                                                                                                                                                     |