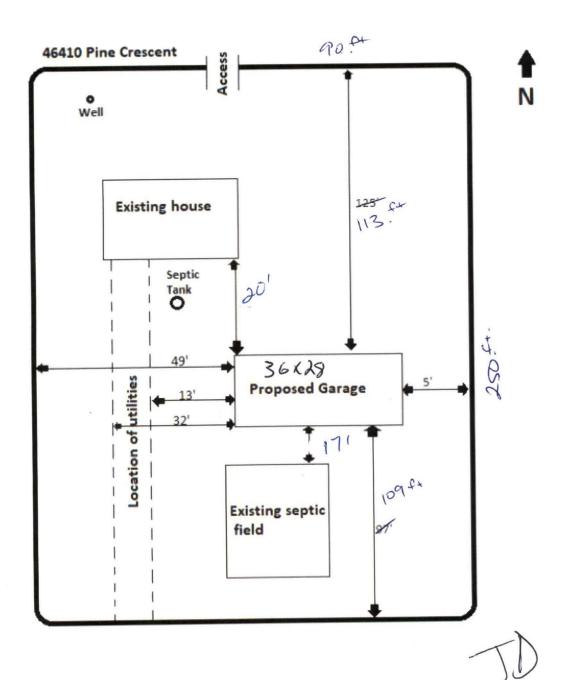

## **DEVELOPMENT PERMIT APPLICATION**

OFFICE USE ONLY

| I hereby make application under the provisions of the M.D. of Bonnyville No. 87 Land Use Bylaw for a Development Permit in accordance with the plans and supporting information submitted herewith and which form part of this application.  APPLICANT INFORMATION:                                                                                                                                                                                                                                                                                                                                                                     |
|-----------------------------------------------------------------------------------------------------------------------------------------------------------------------------------------------------------------------------------------------------------------------------------------------------------------------------------------------------------------------------------------------------------------------------------------------------------------------------------------------------------------------------------------------------------------------------------------------------------------------------------------|
| Name of Applicant: Justin Dwan Contact Name: Justin Dwan                                                                                                                                                                                                                                                                                                                                                                                                                                                                                                                                                                                |
| Daytime Phone #: Emajl Address:                                                                                                                                                                                                                                                                                                                                                                                                                                                                                                                                                                                                         |
| Address:Postal Code:                                                                                                                                                                                                                                                                                                                                                                                                                                                                                                                                                                                                                    |
| Registered owner: Justin Duan Christing Raimball Baytime Phone #:                                                                                                                                                                                                                                                                                                                                                                                                                                                                                                                                                                       |
| Address: Postal Code:                                                                                                                                                                                                                                                                                                                                                                                                                                                                                                                                                                                                                   |
| LAND INFORMATION:                                                                                                                                                                                                                                                                                                                                                                                                                                                                                                                                                                                                                       |
| Plan: 762 0268 Block 4 Lot 3 Roll No. 6106053050                                                                                                                                                                                                                                                                                                                                                                                                                                                                                                                                                                                        |
| Part (eg NW, SW, NE, SE): SE 1/4 Section: 5 Township: 6 Range: 6 W4M                                                                                                                                                                                                                                                                                                                                                                                                                                                                                                                                                                    |
| Rural Address: 538 46410 + word 610 Is the property currently under subdivision?                                                                                                                                                                                                                                                                                                                                                                                                                                                                                                                                                        |
| Rural Address: 538 46410 twf 80 610 Is the property currently under subdivision?                                                                                                                                                                                                                                                                                                                                                                                                                                                                                                                                                        |
| Proposed Use:                                                                                                                                                                                                                                                                                                                                                                                                                                                                                                                                                                                                                           |
| Residential                                                                                                                                                                                                                                                                                                                                                                                                                                                                                                                                                                                                                             |
| Development Description:                                                                                                                                                                                                                                                                                                                                                                                                                                                                                                                                                                                                                |
| ☐ SFD ☐ SFD with Garage ☑ Detached Garage ☐ RTM ☐ RTM with Garage ☐ Mobile Home ☐ Shop                                                                                                                                                                                                                                                                                                                                                                                                                                                                                                                                                  |
| □ Deck □ Basement Development Other: East Side yard setback from 4.5m to 1.5m for                                                                                                                                                                                                                                                                                                                                                                                                                                                                                                                                                       |
| Square Footage: 1008 Building Height: 15' Setbacks: Front 25' Rear 97' Side1 49' Side25                                                                                                                                                                                                                                                                                                                                                                                                                                                                                                                                                 |
| Required Services:   Temp Electrical Temp Gas Electrical Gas Plumbing Sewer Have the utility service providers been contacted to ensure serviceability for this project? Yes No                                                                                                                                                                                                                                                                                                                                                                                                                                                         |
| NOTE: For all developments other than home businesses, a SITE PLAN SKETCH MUST accompany this permit application, indicating the location of the development in relation to the property.                                                                                                                                                                                                                                                                                                                                                                                                                                               |
| Estimated project start date: <u>June 1/24</u> Estimated completion date: <u>Dec 31/24</u>                                                                                                                                                                                                                                                                                                                                                                                                                                                                                                                                              |
| Estimated project cost or contract price: #90,000 Development Fee:\$ 170.                                                                                                                                                                                                                                                                                                                                                                                                                                                                                                                                                               |
| The M.D. of Bonnyville will be disclosing to TELUS, ONLY FOR THE PURPOSE OF 911, the property owner names, legal land descriptions and the rural serviceable addresses for the properties that are created or modified as a result of the approval of this application. This release of information and disclosure of release to you, is in accordance with Section 17 of the Freedom of Information and Protection of Privacy Act, which authorizes disclosure based upon compelling circumstances affecting anyone's health or safety. Should you require additional information, please contact the municipality's FOIP coordinator. |
| I hereby give my consent to allow all authorized persons the right to enter the above land and/or buildings, with respect to this application only. I understand and agree that this application for a development permit and any development permit issued pursuant to this application, or any information related thereto, is not confidential information and may be released by the M.D. of Bonnyville.                                                                                                                                                                                                                            |
| m 111/211                                                                                                                                                                                                                                                                                                                                                                                                                                                                                                                                                                                                                               |
| Date Signature of Applicant                                                                                                                                                                                                                                                                                                                                                                                                                                                                                                                                                                                                             |
| Receipt #: 2715% Date: MAY 1 4 2024                                                                                                                                                                                                                                                                                                                                                                                                                                                                                                                                                                                                     |