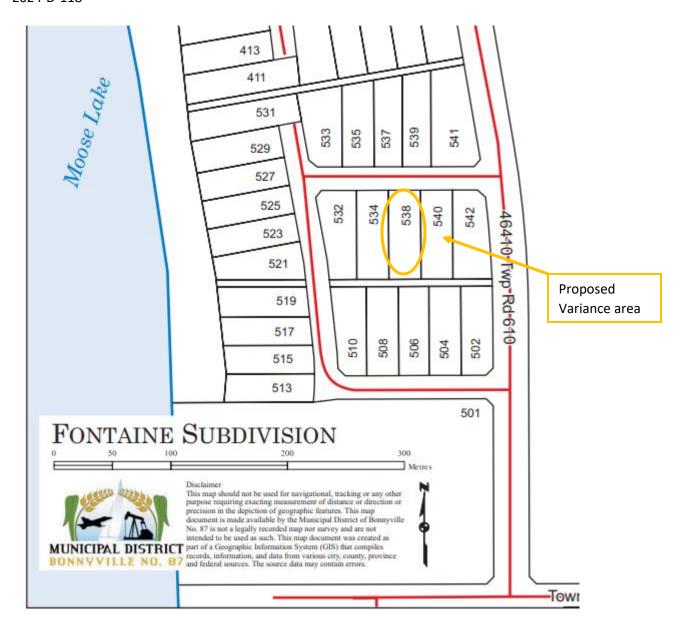

## **DEVELOPMENT PERMIT APPLICATION**

OFFICE USE ONLY

| I hereby make application under the provisions of the M.D. of Bonnyville No. 87 Land Use Bylaw for a Development Permit in accordance with the plans and supporting information submitted herewith and which form part of this application.  APPLICANT INFORMATION:                                                                                                                                                                                                                                                                                                                                                                     |
|-----------------------------------------------------------------------------------------------------------------------------------------------------------------------------------------------------------------------------------------------------------------------------------------------------------------------------------------------------------------------------------------------------------------------------------------------------------------------------------------------------------------------------------------------------------------------------------------------------------------------------------------|
| Name of Applicant: Justin Dwan Contact Name: Justin Dwan                                                                                                                                                                                                                                                                                                                                                                                                                                                                                                                                                                                |
| Daytime Phone #: Emajl Address:                                                                                                                                                                                                                                                                                                                                                                                                                                                                                                                                                                                                         |
| Address:Postal Code:                                                                                                                                                                                                                                                                                                                                                                                                                                                                                                                                                                                                                    |
| Registered owner: Justin Duan Christing Raimball Baytime Phone #:                                                                                                                                                                                                                                                                                                                                                                                                                                                                                                                                                                       |
| Address: Postal Code:                                                                                                                                                                                                                                                                                                                                                                                                                                                                                                                                                                                                                   |
| LAND INFORMATION:                                                                                                                                                                                                                                                                                                                                                                                                                                                                                                                                                                                                                       |
| Plan: 762 0268 Block 4 Lot 3 Roll No. 6106053050                                                                                                                                                                                                                                                                                                                                                                                                                                                                                                                                                                                        |
| Part (eg NW, SW, NE, SE): SE 1/4 Section: 5 Township: 6 Range: 6 W4M                                                                                                                                                                                                                                                                                                                                                                                                                                                                                                                                                                    |
| Rural Address: 538 46410 + word 610 Is the property currently under subdivision?                                                                                                                                                                                                                                                                                                                                                                                                                                                                                                                                                        |
| Rural Address: 538 46410 twf 80 610 Is the property currently under subdivision?                                                                                                                                                                                                                                                                                                                                                                                                                                                                                                                                                        |
| Proposed Use:                                                                                                                                                                                                                                                                                                                                                                                                                                                                                                                                                                                                                           |
| Residential                                                                                                                                                                                                                                                                                                                                                                                                                                                                                                                                                                                                                             |
| Development Description:                                                                                                                                                                                                                                                                                                                                                                                                                                                                                                                                                                                                                |
| ☐ SFD ☐ SFD with Garage ☑ Detached Garage ☐ RTM ☐ RTM with Garage ☐ Mobile Home ☐ Shop                                                                                                                                                                                                                                                                                                                                                                                                                                                                                                                                                  |
| □ Deck □ Basement Development Other: East Side yard setback from 4.5m to 1.5m for                                                                                                                                                                                                                                                                                                                                                                                                                                                                                                                                                       |
| Square Footage: 1008 Building Height: 15' Setbacks: Front 25' Rear 97' Side1 49' Side25                                                                                                                                                                                                                                                                                                                                                                                                                                                                                                                                                 |
| Required Services:   Temp Electrical Temp Gas Electrical Gas Plumbing Sewer Have the utility service providers been contacted to ensure serviceability for this project? Yes No                                                                                                                                                                                                                                                                                                                                                                                                                                                         |
| NOTE: For all developments other than home businesses, a SITE PLAN SKETCH MUST accompany this permit application, indicating the location of the development in relation to the property.                                                                                                                                                                                                                                                                                                                                                                                                                                               |
| Estimated project start date: <u>June 1/24</u> Estimated completion date: <u>Dec 31/24</u>                                                                                                                                                                                                                                                                                                                                                                                                                                                                                                                                              |
| Estimated project cost or contract price: #90,000 Development Fee:\$ 170.                                                                                                                                                                                                                                                                                                                                                                                                                                                                                                                                                               |
| The M.D. of Bonnyville will be disclosing to TELUS, ONLY FOR THE PURPOSE OF 911, the property owner names, legal land descriptions and the rural serviceable addresses for the properties that are created or modified as a result of the approval of this application. This release of information and disclosure of release to you, is in accordance with Section 17 of the Freedom of Information and Protection of Privacy Act, which authorizes disclosure based upon compelling circumstances affecting anyone's health or safety. Should you require additional information, please contact the municipality's FOIP coordinator. |
| I hereby give my consent to allow all authorized persons the right to enter the above land and/or buildings, with respect to this application only. I understand and agree that this application for a development permit and any development permit issued pursuant to this application, or any information related thereto, is not confidential information and may be released by the M.D. of Bonnyville.                                                                                                                                                                                                                            |
| m 111/211                                                                                                                                                                                                                                                                                                                                                                                                                                                                                                                                                                                                                               |
| Date Signature of Applicant                                                                                                                                                                                                                                                                                                                                                                                                                                                                                                                                                                                                             |
| Receipt #: 2715% Date: MAY 1 4 2024                                                                                                                                                                                                                                                                                                                                                                                                                                                                                                                                                                                                     |