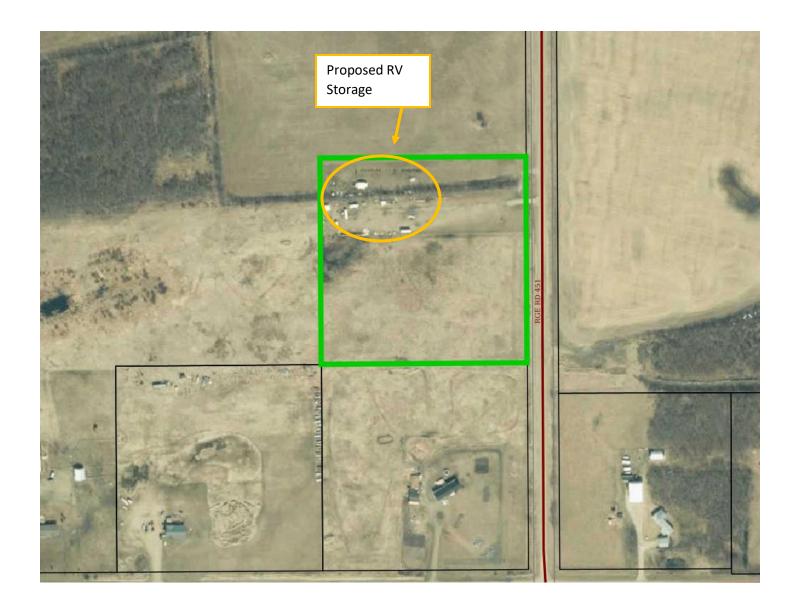

| APPLICANT INFORMATION:                                                                                                                                                                                                                                                                                                                                                                                                                                                                                                                                                                                                                  |
|-----------------------------------------------------------------------------------------------------------------------------------------------------------------------------------------------------------------------------------------------------------------------------------------------------------------------------------------------------------------------------------------------------------------------------------------------------------------------------------------------------------------------------------------------------------------------------------------------------------------------------------------|
| Name of Applicant: Richard & Tammy Costard Contact Name :                                                                                                                                                                                                                                                                                                                                                                                                                                                                                                                                                                               |
| Daytime Phone #: Email Address:                                                                                                                                                                                                                                                                                                                                                                                                                                                                                                                                                                                                         |
| Address: Postal Code:                                                                                                                                                                                                                                                                                                                                                                                                                                                                                                                                                                                                                   |
| Registered owner: Richard & Tammy Costard Daytime Phone #:                                                                                                                                                                                                                                                                                                                                                                                                                                                                                                                                                                              |
| Address: Postal Code:                                                                                                                                                                                                                                                                                                                                                                                                                                                                                                                                                                                                                   |
| LAND INFORMATION:                                                                                                                                                                                                                                                                                                                                                                                                                                                                                                                                                                                                                       |
| Plan: 072 8599 Block 1 Lot 2 Roll No. 610 535 300 3                                                                                                                                                                                                                                                                                                                                                                                                                                                                                                                                                                                     |
| Part (eg NW, SW, NE, SE): SE 1/4 Section: 35 Township: 61 Range: 5 W4M                                                                                                                                                                                                                                                                                                                                                                                                                                                                                                                                                                  |
| Rural Address: 61508 Range Road 451 Is the property currently under subdivision? No                                                                                                                                                                                                                                                                                                                                                                                                                                                                                                                                                     |
| Zoning: CR2. Ward:   Parcel Size: 10 Actis: Subdivision:                                                                                                                                                                                                                                                                                                                                                                                                                                                                                                                                                                                |
| Proposed Use:                                                                                                                                                                                                                                                                                                                                                                                                                                                                                                                                                                                                                           |
| ☐ Residential ☐ Agricultural                                                                                                                                                                                                                                                                                                                                                                                                                                                                                                                                                                                                            |
| Development Description:                                                                                                                                                                                                                                                                                                                                                                                                                                                                                                                                                                                                                |
| □ SFD □ SFD with Garage □ Detached Garage □ RTM □ RTM with Garage □ Mobile Home □ Shop                                                                                                                                                                                                                                                                                                                                                                                                                                                                                                                                                  |
| □ Deck □ Basement Development *Other: RV storage - outdoor                                                                                                                                                                                                                                                                                                                                                                                                                                                                                                                                                                              |
| Square Footage: NA Building Height: Setbacks: Front Rear Side1 Side2  Required Services: Temp Electrical Temp Gas Electrical Gas Plumbing Sewer Have the utility service providers been contacted to ensure serviceability for this project? Yes y No  NOTE: For all developments other than home businesses, a SITE PLAN SKETCH MUST accompany                                                                                                                                                                                                                                                                                         |
| this permit application, indicating the location of the development in relation to the property.                                                                                                                                                                                                                                                                                                                                                                                                                                                                                                                                        |
| Estimated project start date: June 15/24 Estimated completion date: June 15/24                                                                                                                                                                                                                                                                                                                                                                                                                                                                                                                                                          |
| Estimated project cost or contract price:                                                                                                                                                                                                                                                                                                                                                                                                                                                                                                                                                                                               |
| The M.D. of Bonnyville will be disclosing to TELUS, ONLY FOR THE PURPOSE OF 911, the property owner names, legal land descriptions and the rural serviceable addresses for the properties that are created or modified as a result of the approval of this application. This release of information and disclosure of release to you, is in accordance with Section 17 of the Freedom of Information and Protection of Privacy Act, which authorizes disclosure based upon compelling circumstances affecting anyone's health or safety. Should you require additional information, please contact the municipality's FOIP coordinator. |
| I hereby give my consent to allow all authorized persons the right to enter the above land and/or buildings, with respect to this application only. I understand and agree that this application for a development permit and any development permit issued pursuant to this application, or any information related thereto, is not confidential information and may be released by the M.D. of Bonnyville.                                                                                                                                                                                                                            |
| Date Receipt #: 377805  Date:MAY 21 2024  Signature of Applicant  Signature of Applicant                                                                                                                                                                                                                                                                                                                                                                                                                                                                                                                                                |

As per the attached application, we are looking to apply for RV storage. We are wanting to allow family and friends an area to store their RVs when not in use. We will not be placing any fencing around the area or providing and security. The number of RVs that will be allowed to be stored will be between 4-6, but we ask to set the maximum at 10 in case something changes in the future we will not need to reapply.