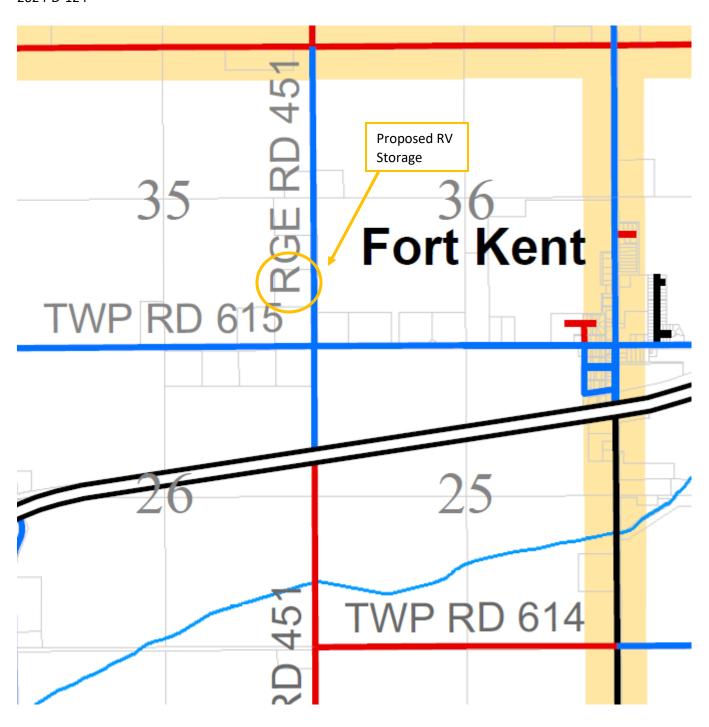

| APPLICANT INFORMATION:                                                                                                                                                                                                                                                                                                                                                                                                                                                                                                                                                                                                                  |
|-----------------------------------------------------------------------------------------------------------------------------------------------------------------------------------------------------------------------------------------------------------------------------------------------------------------------------------------------------------------------------------------------------------------------------------------------------------------------------------------------------------------------------------------------------------------------------------------------------------------------------------------|
| Name of Applicant: Richard & Tammy Costard Contact Name :                                                                                                                                                                                                                                                                                                                                                                                                                                                                                                                                                                               |
| Daytime Phone #: Email Address:                                                                                                                                                                                                                                                                                                                                                                                                                                                                                                                                                                                                         |
| Address: Postal Code:                                                                                                                                                                                                                                                                                                                                                                                                                                                                                                                                                                                                                   |
| Registered owner: Richard & Tammy Costard Daytime Phone #:                                                                                                                                                                                                                                                                                                                                                                                                                                                                                                                                                                              |
| Address: Postal Code:                                                                                                                                                                                                                                                                                                                                                                                                                                                                                                                                                                                                                   |
| LAND INFORMATION:                                                                                                                                                                                                                                                                                                                                                                                                                                                                                                                                                                                                                       |
| Plan: 072 8599 Block 1 Lot 2 Roll No. 610 535 300 3                                                                                                                                                                                                                                                                                                                                                                                                                                                                                                                                                                                     |
| Part (eg NW, SW, NE, SE): SE 1/4 Section: 35 Township: 61 Range: 5 W4M                                                                                                                                                                                                                                                                                                                                                                                                                                                                                                                                                                  |
| Rural Address: 61508 Range Road 451 Is the property currently under subdivision? No                                                                                                                                                                                                                                                                                                                                                                                                                                                                                                                                                     |
| Zoning: CR2. Ward:   Parcel Size: 10 Actis: Subdivision:                                                                                                                                                                                                                                                                                                                                                                                                                                                                                                                                                                                |
| Proposed Use:                                                                                                                                                                                                                                                                                                                                                                                                                                                                                                                                                                                                                           |
| ☐ Residential ☐ Agricultural                                                                                                                                                                                                                                                                                                                                                                                                                                                                                                                                                                                                            |
| Development Description:                                                                                                                                                                                                                                                                                                                                                                                                                                                                                                                                                                                                                |
| □ SFD □ SFD with Garage □ Detached Garage □ RTM □ RTM with Garage □ Mobile Home □ Shop                                                                                                                                                                                                                                                                                                                                                                                                                                                                                                                                                  |
| □ Deck □ Basement Development *Other: RV storage - outdoor                                                                                                                                                                                                                                                                                                                                                                                                                                                                                                                                                                              |
| Square Footage: NA Building Height: Setbacks: Front Rear Side1 Side2  Required Services: Temp Electrical Temp Gas Electrical Gas Plumbing Sewer Have the utility service providers been contacted to ensure serviceability for this project? Yes y No  NOTE: For all developments other than home businesses, a SITE PLAN SKETCH MUST accompany                                                                                                                                                                                                                                                                                         |
| this permit application, indicating the location of the development in relation to the property.                                                                                                                                                                                                                                                                                                                                                                                                                                                                                                                                        |
| Estimated project start date: June 15/24 Estimated completion date: June 15/24                                                                                                                                                                                                                                                                                                                                                                                                                                                                                                                                                          |
| Estimated project cost or contract price:                                                                                                                                                                                                                                                                                                                                                                                                                                                                                                                                                                                               |
| The M.D. of Bonnyville will be disclosing to TELUS, ONLY FOR THE PURPOSE OF 911, the property owner names, legal land descriptions and the rural serviceable addresses for the properties that are created or modified as a result of the approval of this application. This release of information and disclosure of release to you, is in accordance with Section 17 of the Freedom of Information and Protection of Privacy Act, which authorizes disclosure based upon compelling circumstances affecting anyone's health or safety. Should you require additional information, please contact the municipality's FOIP coordinator. |
| I hereby give my consent to allow all authorized persons the right to enter the above land and/or buildings, with respect to this application only. I understand and agree that this application for a development permit and any development permit issued pursuant to this application, or any information related thereto, is not confidential information and may be released by the M.D. of Bonnyville.                                                                                                                                                                                                                            |
| Date Receipt #: 377805  Date:MAY 21 2024  Signature of Applicant  Signature of Applicant                                                                                                                                                                                                                                                                                                                                                                                                                                                                                                                                                |

As per the attached application, we are looking to apply for RV storage. We are wanting to allow family and friends an area to store their RVs when not in use. We will not be placing any fencing around the area or providing and security. The number of RVs that will be allowed to be stored will be between 4-6, but we ask to set the maximum at 10 in case something changes in the future we will not need to reapply.