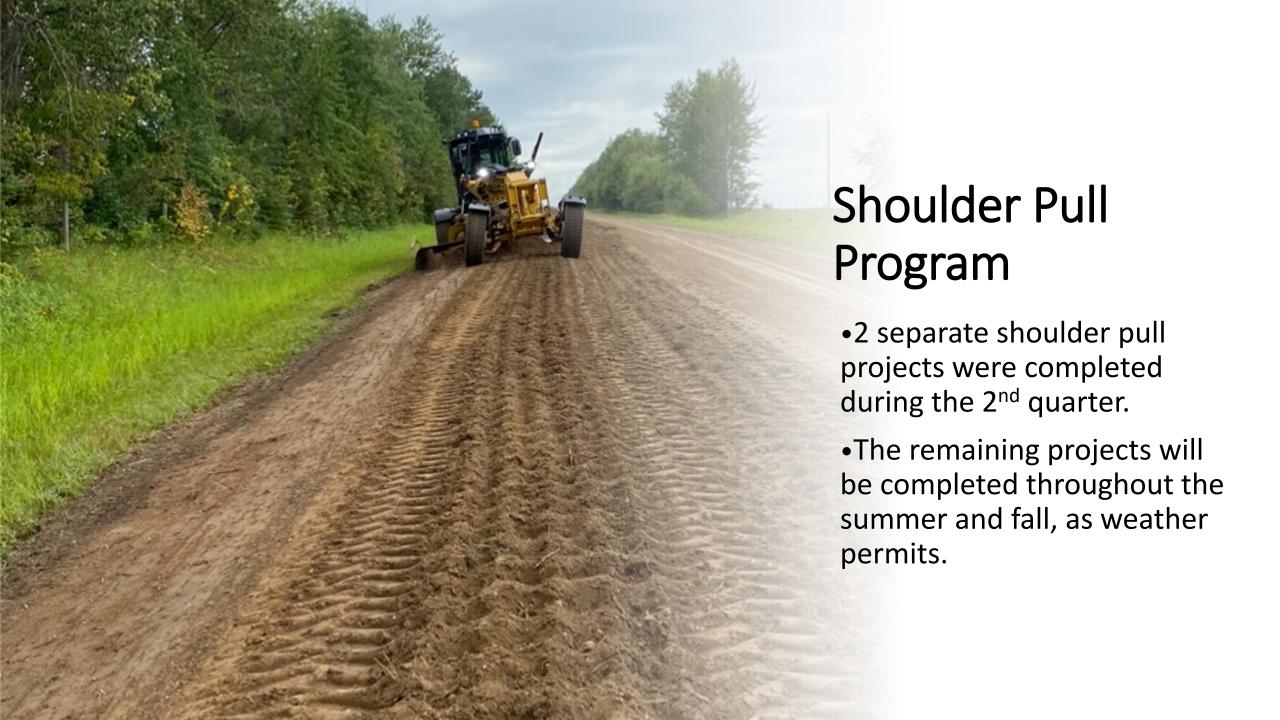

## Concerns Received

Transportation & Infrastructure Concerns Logged in 2024

| manoportat              | Transportation & infrastructure Concerns Logged in 2024 |                           |                           |                           |       |  |
|-------------------------|---------------------------------------------------------|---------------------------|---------------------------|---------------------------|-------|--|
| Category                | 1st Quarter<br>Jan to Mar                               | 2nd Quarter<br>Apr to Jun | 3rd Quarter<br>Jul to Sep | 4th Quarter<br>Oct to Dec | Total |  |
| Airport                 | 2                                                       | 1                         |                           |                           | 3     |  |
| Brushing                | 0                                                       | 5                         |                           |                           | 5     |  |
| Culvert                 | 3                                                       | 4                         |                           |                           | 7     |  |
| Dust Control            | 0                                                       | 8                         |                           |                           | 8     |  |
| Flag                    | 44                                                      | 13                        |                           |                           | 57    |  |
| Flooding                | 0                                                       | 13                        |                           |                           | 13    |  |
| Hardship                | 78                                                      | 0                         |                           |                           | 78    |  |
| Industry                | 1                                                       | 0                         |                           |                           | 1     |  |
| Non-profit snow removal | 20                                                      | 0                         |                           |                           | 20    |  |
| Online Flags            | 49                                                      | 6                         |                           |                           | 55    |  |
| Other Concerns          | 7                                                       | 29                        |                           |                           | 36    |  |
| Repeat Calls            | 0                                                       | 0                         |                           |                           | 0     |  |
| Road Concerns           | 41                                                      | 90                        |                           |                           | 131   |  |
| Signs                   | 6                                                       | 10                        |                           |                           | 16    |  |
| Thank you               | 6                                                       | 0                         |                           |                           | 6     |  |
| Used Culverts           | 1                                                       | 2                         |                           |                           | 3     |  |
| Windrow                 | 3                                                       | 0                         |                           |                           | 3     |  |
|                         | 261                                                     | 181                       | 0                         | 0                         | 442   |  |