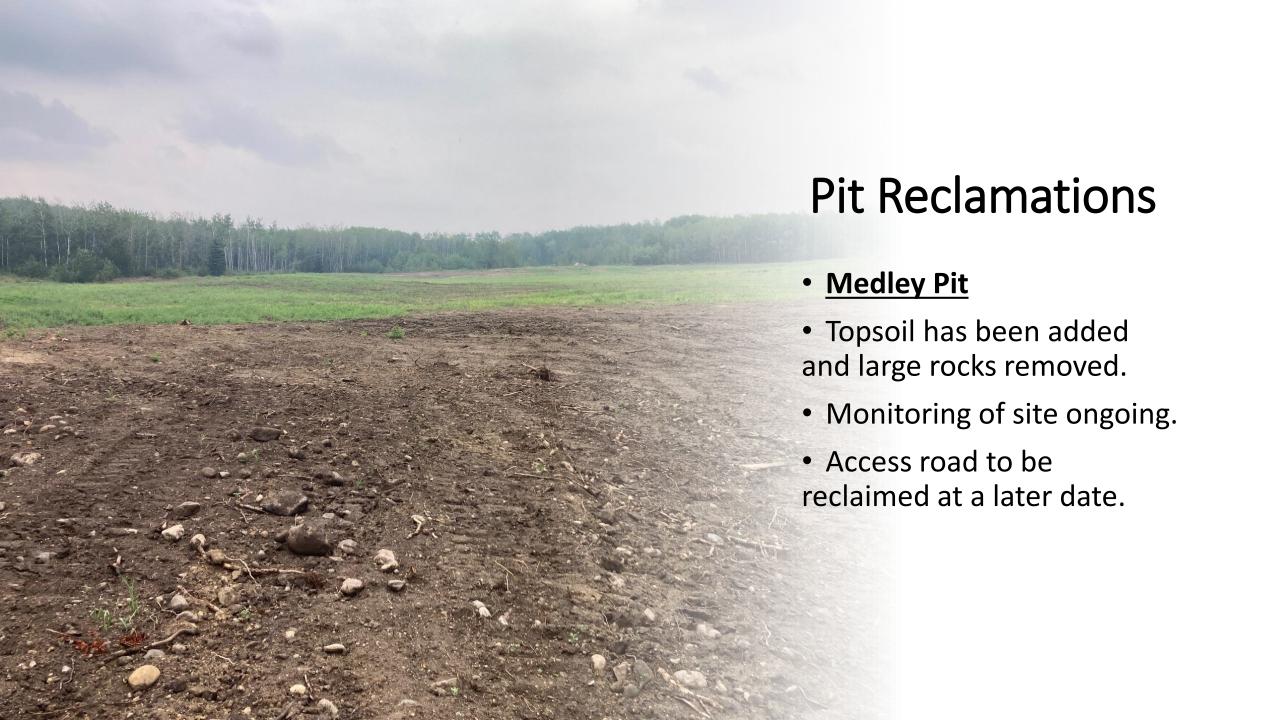

## Concerns Received

Transportation & Infrastructure Concerns Logged in 2024

| manoportat              | Transportation & infrastructure Concerns Logged in 2024 |                           |                           |                           |       |  |
|-------------------------|---------------------------------------------------------|---------------------------|---------------------------|---------------------------|-------|--|
| Category                | 1st Quarter<br>Jan to Mar                               | 2nd Quarter<br>Apr to Jun | 3rd Quarter<br>Jul to Sep | 4th Quarter<br>Oct to Dec | Total |  |
| Airport                 | 2                                                       | 1                         |                           |                           | 3     |  |
| Brushing                | 0                                                       | 5                         |                           |                           | 5     |  |
| Culvert                 | 3                                                       | 4                         |                           |                           | 7     |  |
| Dust Control            | 0                                                       | 8                         |                           |                           | 8     |  |
| Flag                    | 44                                                      | 13                        |                           |                           | 57    |  |
| Flooding                | 0                                                       | 13                        |                           |                           | 13    |  |
| Hardship                | 78                                                      | 0                         |                           |                           | 78    |  |
| Industry                | 1                                                       | 0                         |                           |                           | 1     |  |
| Non-profit snow removal | 20                                                      | 0                         |                           |                           | 20    |  |
| Online Flags            | 49                                                      | 6                         |                           |                           | 55    |  |
| Other Concerns          | 7                                                       | 29                        |                           |                           | 36    |  |
| Repeat Calls            | 0                                                       | 0                         |                           |                           | 0     |  |
| Road Concerns           | 41                                                      | 90                        |                           |                           | 131   |  |
| Signs                   | 6                                                       | 10                        |                           |                           | 16    |  |
| Thank you               | 6                                                       | 0                         |                           |                           | 6     |  |
| Used Culverts           | 1                                                       | 2                         |                           |                           | 3     |  |
| Windrow                 | 3                                                       | 0                         |                           |                           | 3     |  |
|                         | 261                                                     | 181                       | 0                         | 0                         | 442   |  |