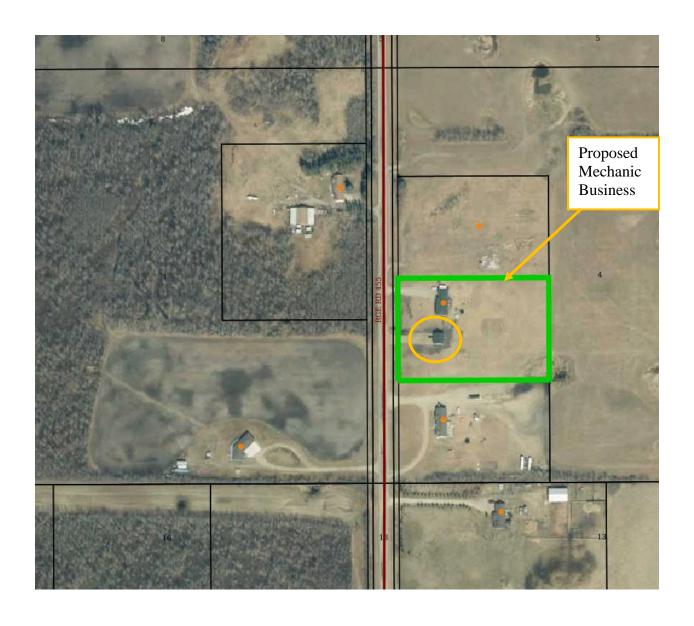

# **APPENDIX B**







md.bonnyville.ab.ca 2



### MUNICIPAL DISTRICT OF BONNYVILLE NO. 87

Bag 1010, Bonnyville AB T9N 2J7 Ph: 780-826-3171 E: planning@md.bonnyville.ab.ca Application No. 2024-D-229

DEVELOPMENT PERMIT

OFFICE USE ONLY

## **DEVELOPMENT PERMIT APPLICATION**

I hereby make application under the provisions of the M.D. of Bonnyville No. 87 Land Use Bylaw for a Development Permit in accordance with the plans and supporting information submitted herewith and which

| form part of this application.  APPLICANT INFORMATION: