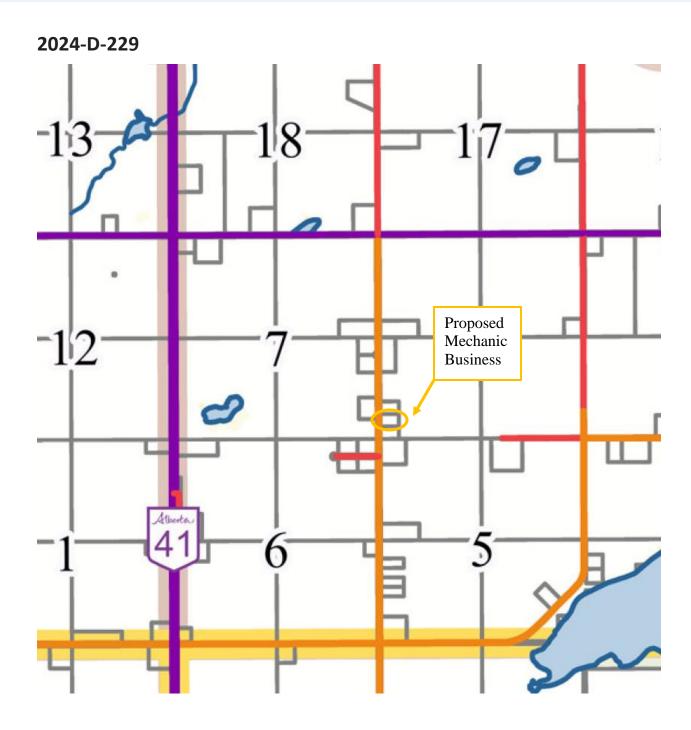

# **APPENDIX B**







md.bonnyville.ab.ca 2



### MUNICIPAL DISTRICT OF BONNYVILLE NO. 87

Bag 1010, Bonnyville AB T9N 2J7 Ph: 780-826-3171 E: planning@md.bonnyville.ab.ca Application No. 2024-D-229

DEVELOPMENT PERMIT

OFFICE USE ONLY

## **DEVELOPMENT PERMIT APPLICATION**

I hereby make application under the provisions of the M.D. of Bonnyville No. 87 Land Use Bylaw for a Development Permit in accordance with the plans and supporting information submitted herewith and which

| form part of this application.  APPLICANT INFORMATION: