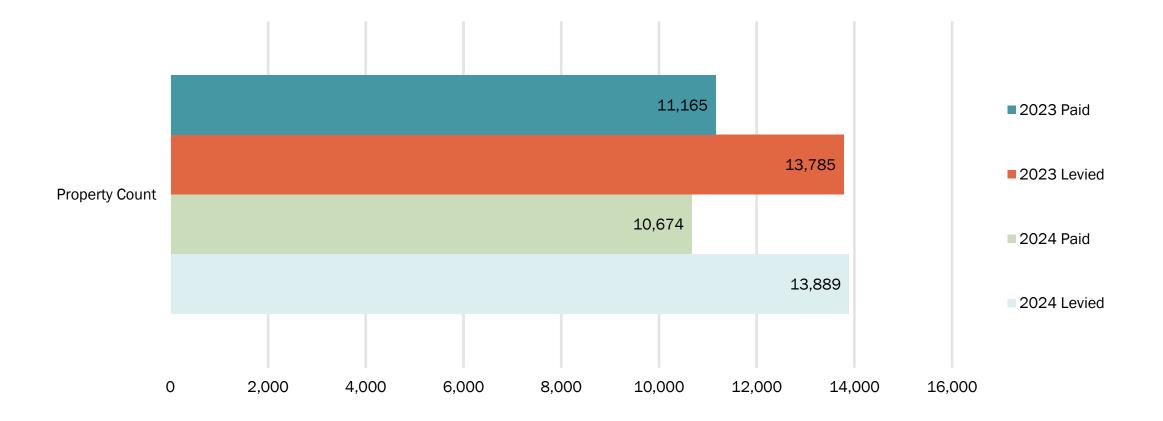

**Appendix A** 

# Assessment Services

#### **3<sup>RD</sup> QUARTER REPORT**

July - September As of September 30, 2024

### 2024 vs 2023 Property Tax Revenue



### **2024 vs 2023 Property Tax Properties**



### **Summary For Quarter**

#### **Property Tax Penalties Levied**

- Year to Date 2023 \$\$343,539.
- Year To Date 2024 \$466,559
- Penalties were applied March 1 & September 1, 2024

#### **Property Tax Revenue**

2024 Tax Levy - May 31, 2024

#### **Property Tax Payment Plan**

- 2023 1217 of 5469 Residential Accounts (22%)
- 2024 1224 of 5486 Residential Accounts (22%)

# **Summary For Quarter**

#### **Property Assessment - DIP**

**DIP Assessment Roll** 

**DIP** Linear

- No Material Assessment Revisions
- No Appeals Received by Provincial Assessor

#### **DIP Non-Linear**

- No Material Assessment Revisions
- No Appeals Received by Provincial Assessor
- Onsite Inspection Have Been Completed For 2024

#### **Property Assessment - Municipal**

Municipal Assessment Roll

- No Asses