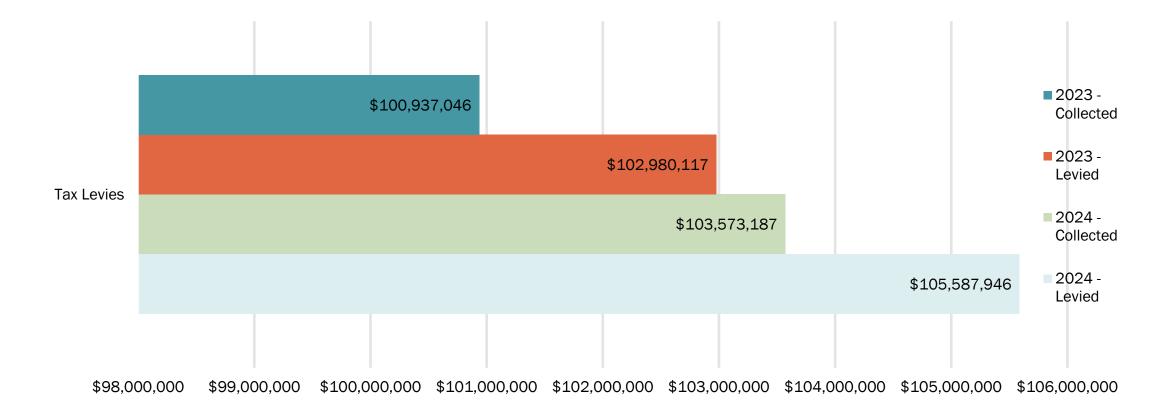

### 2024 vs 2023 Property Tax Revenue

#### **Property Tax Revenue**

2024 Tax Levy - May 31, 2024