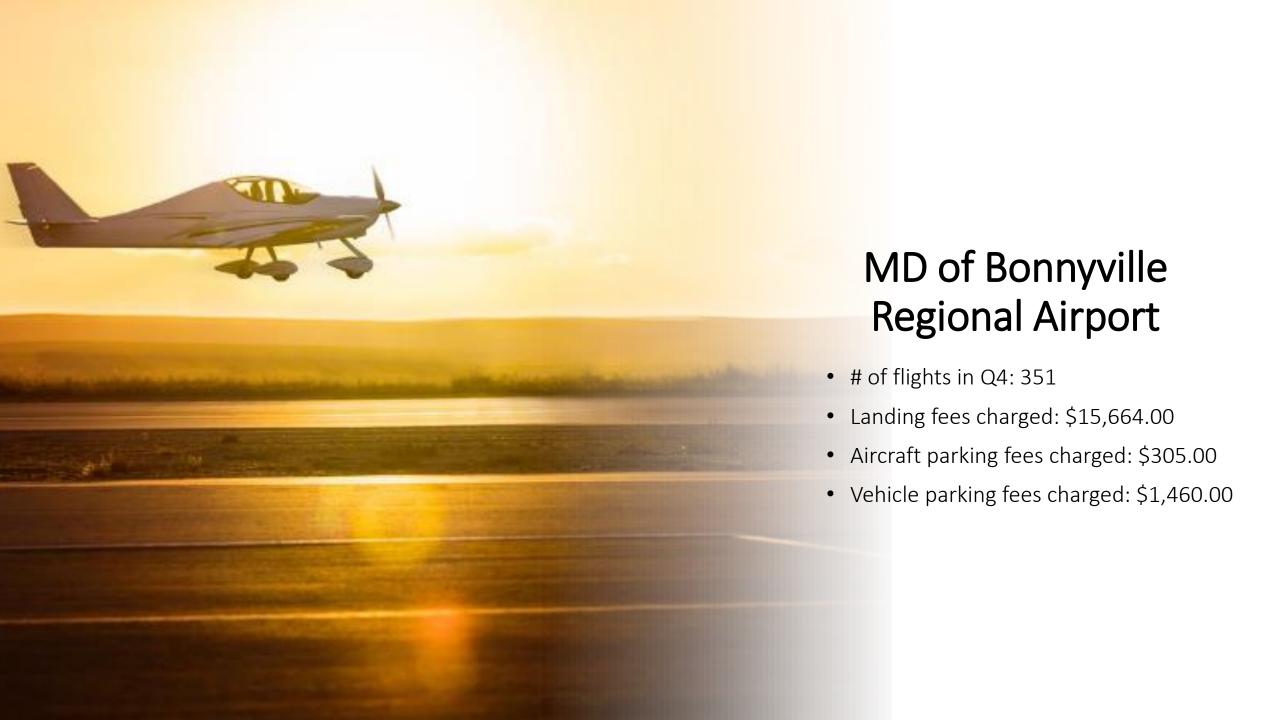

## Snowplowing

 Higher than usual freezing rain events, coupled with extreme fluctuations in temperature have made snowplowing and road maintenance operations challenging this season.









## **Concerns Received**

| Transportation & Infrastructure Concerns Logged in 2024 |                           |                           |                           |                           |       |
|---------------------------------------------------------|---------------------------|---------------------------|---------------------------|---------------------------|-------|
| Category                                                | 1st Quarter<br>Jan to Mar | 2nd Quarter<br>Apr to Jun | 3rd Quarter<br>Jul to Sep | 4th Quarter<br>Oct to Dec | Total |
| Airport                                                 | 2                         | 1                         | 1                         | 0                         | 4     |
| Brushing