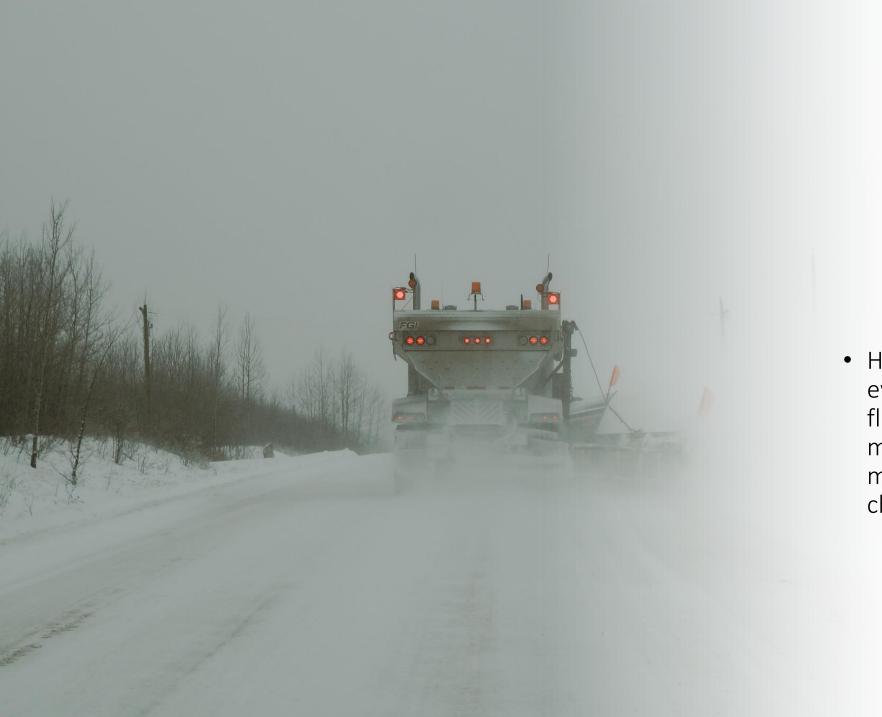

## Snowplowing

 Higher than usual freezing rain events, coupled with extreme fluctuations in temperature have made snowplowing and road maintenance operations challenging this season.