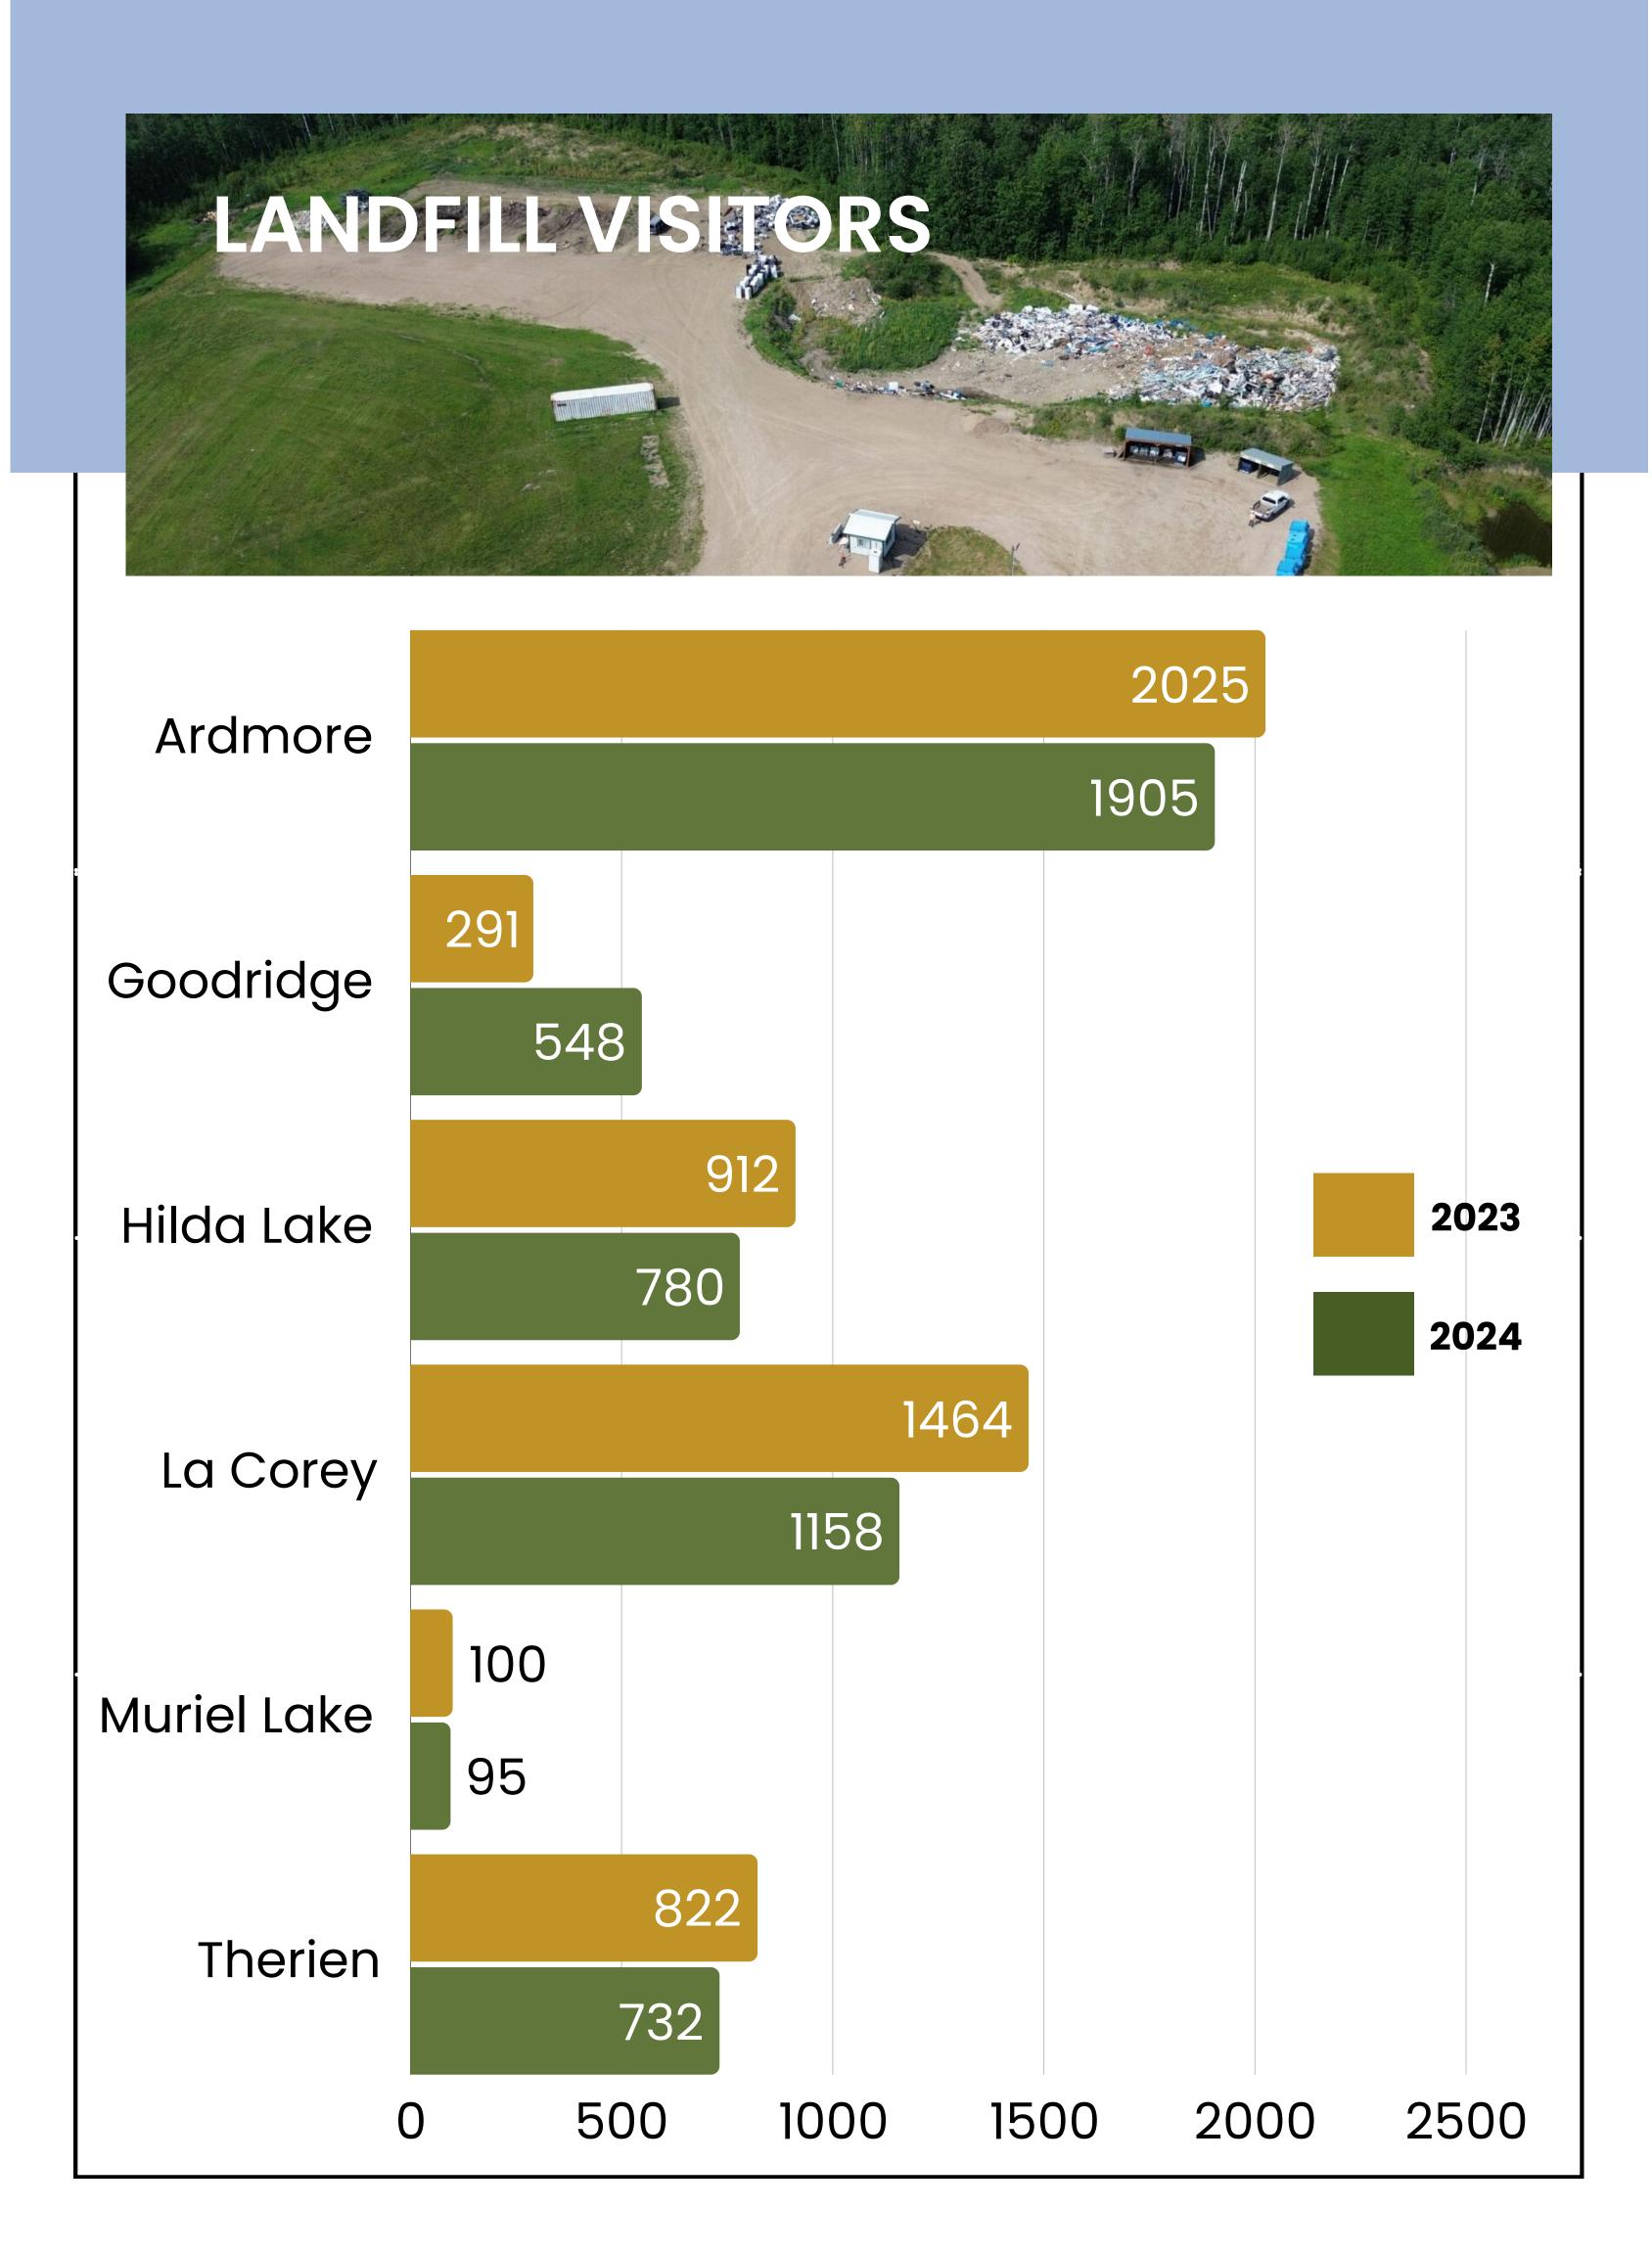

Appendix C

# 2024 4th Quarter Progress



# **Waste Services**







#### Beaver River Regional Waste Management Commission

The compactor trailer is still awaiting repairs. 18 waste bins are placed at landfills to compensate.



#### Ardmore Landfill Automated Gate System

1709 cards and 373 smart phone apps have been distributed to residents for the Automated Gate System.



## Cold Lake Landfill Waste Account

The program is working very well for both MD residents and the City of Cold Lake. 282 accounts have been registered.



## Extended Producer Responsibility

Meetings have been on-going for the EPR Program. Phase 1 will come into effect on April 1, 2025. As an opt-in community with depot collection only, we have yet to receive a contract offer.



### **School Presentations**

Waste and recycling presentations and tours were given to 199 grade 4