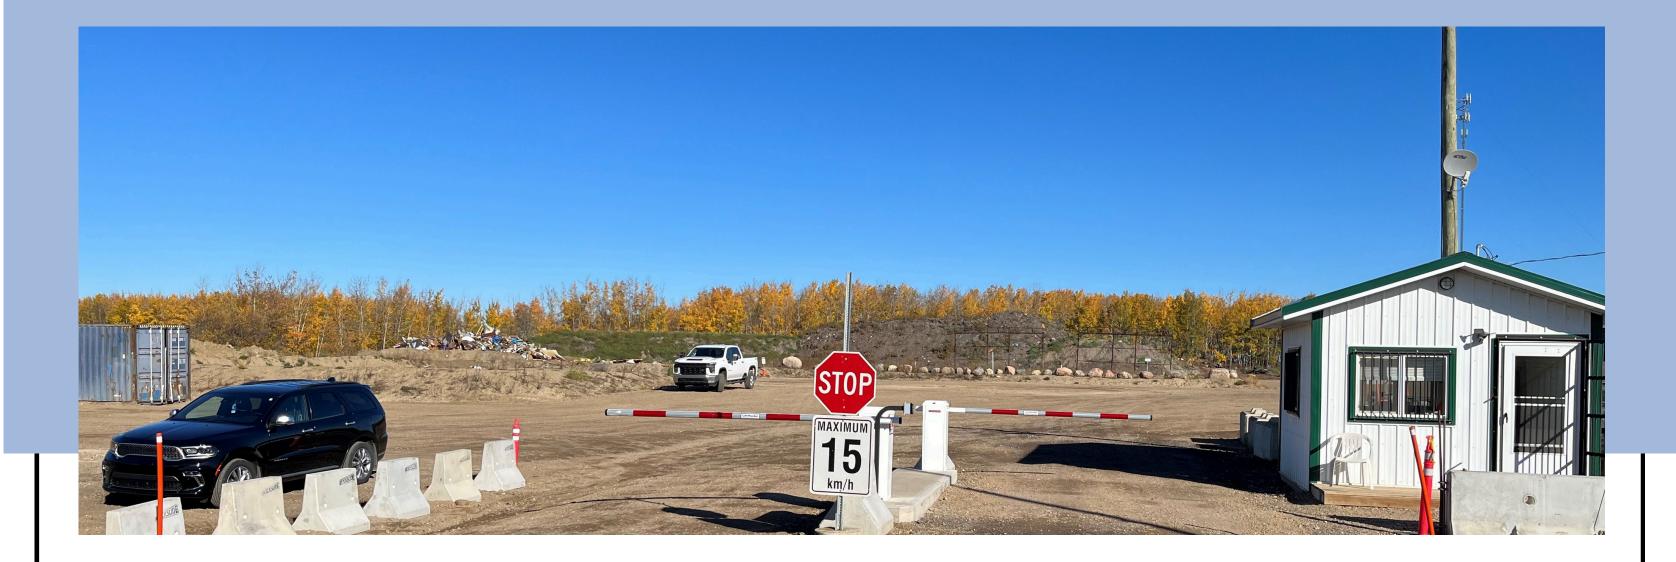

#### Ardmore Landfill Automated Gate System

1709 cards and 373 smart phone apps have been distributed to residents for the Automated Gate System.