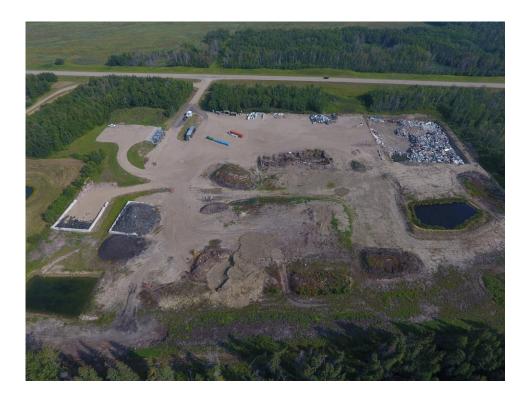

# Landfill & Bin Site Inspections

Waste staff complete inspections of all landfills and bin site locations on a quarterly basis at the minimum.