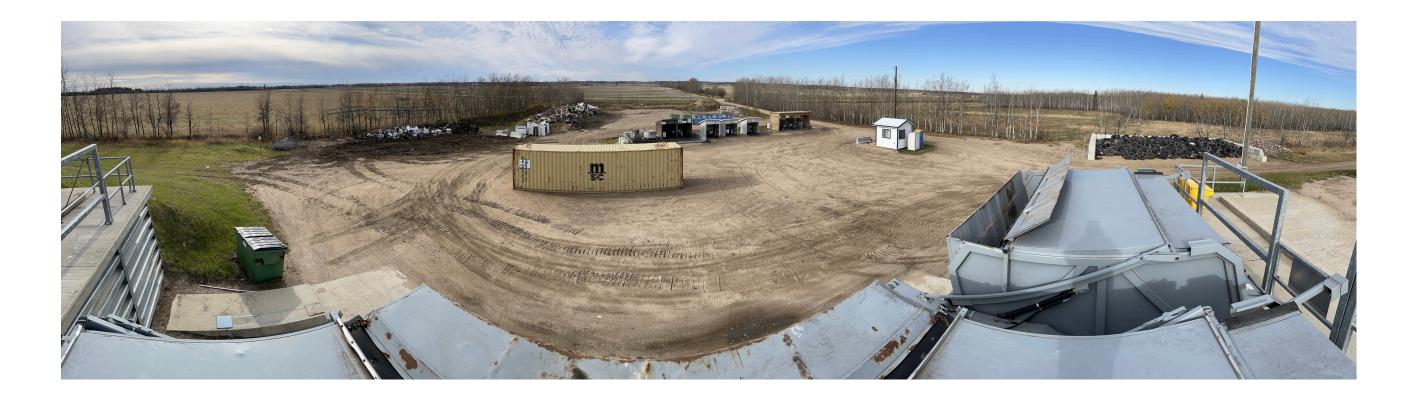

# Landfill & Bin Site Inspections

Waste staff complete inspections of all landfills and bin site locations on a quarterly basis at the minimum.