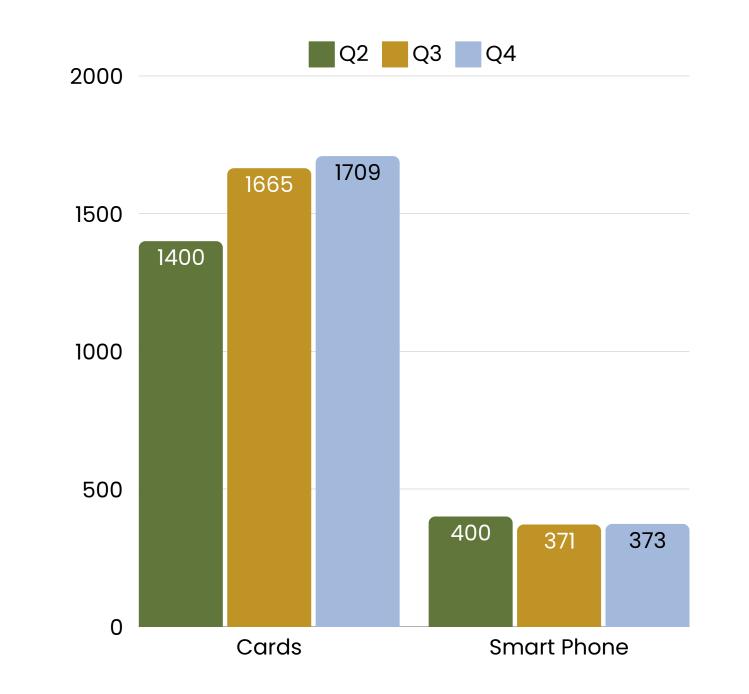

#### Ardmore Landfill Automated Gate System

1709 cards and 373 smart phone apps have been distributed to residents for the Automated Gate System.