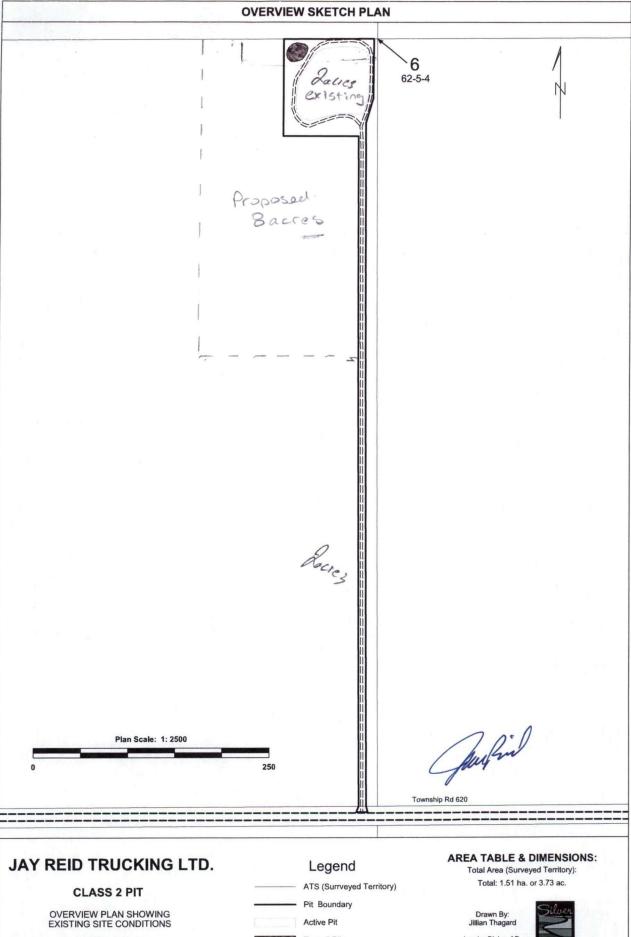

LOCATION WITHIN SW of Sec. 6, Twp 62 Rge 5 W4M Municipal District of Bonnyville No. 87

Topsoil Pile

Public Access Road

Lac La Biche, AB. 780-623-2494

March 4, 2025