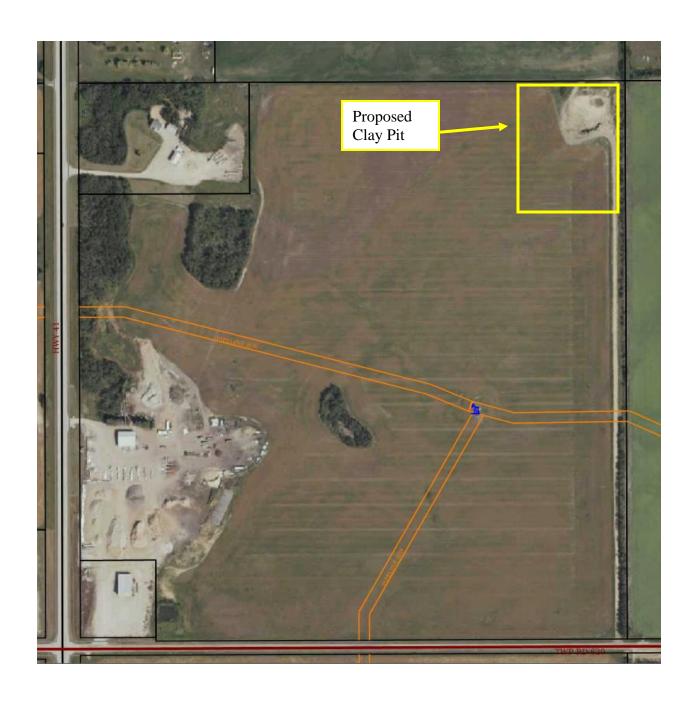

LOCATION WITHIN SW of Sec. 6, Twp 62 Rge 5 W4M Municipal District of Bonnyville No. 87

Topsoil Pile

Public Access Road

Lac La Biche, AB. 780-623-2494

March 4, 2025