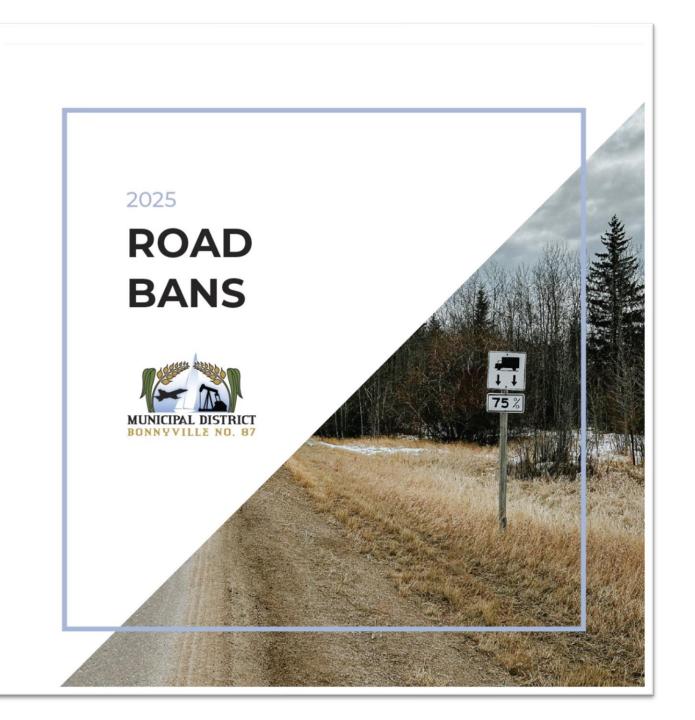

#### **Road Bans**

 Road bans of 75% went into effect March 24, 2025.
All commercial vehicles using M.D. roads at weights over the posted restriction will require a Road Use Agreement.