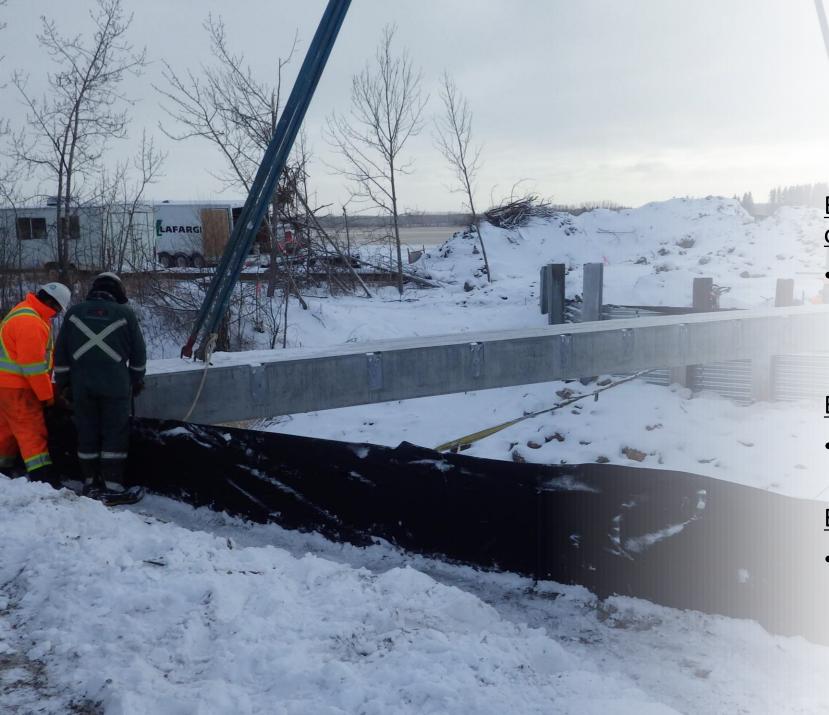

#### <u>Reconstruction</u> TWP 622 from RR 470 to RR 474

- This project includes grading, gravel base and paving work. It was retendered in November 2024 and a contractor was awarded the work.
- Borrow pit work and brushing of the additional right-of-way has been completed by the contractor.
- This project is anticipated to be completed in Q3.