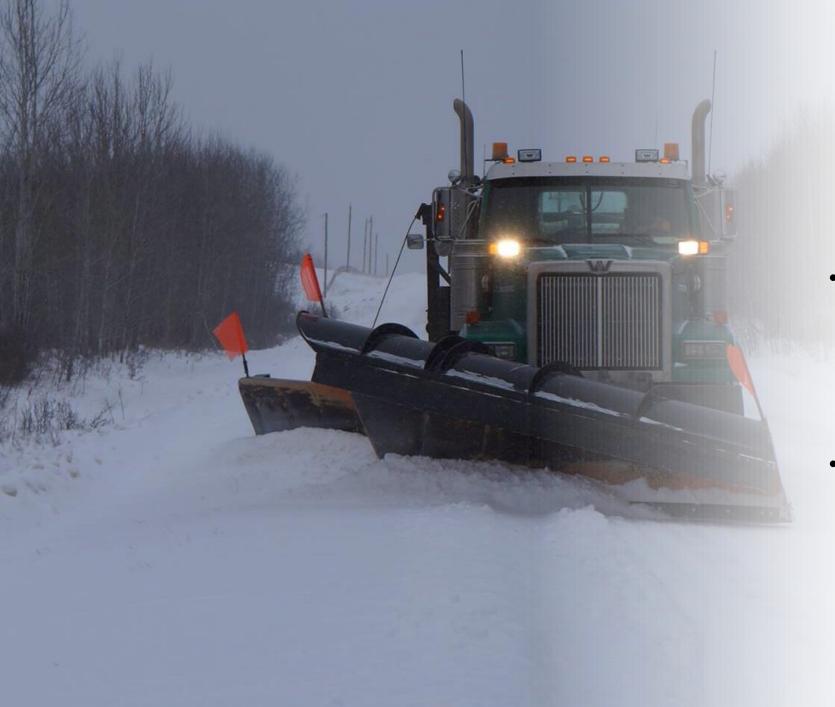

### Snowplowing

- Higher than usual freezing rain events, coupled with extreme fluctuations in temperature have made snowplowing and road maintenance operations challenging this season.
- Our crews stepped up to the challenge and we had our full fleet out on the roads numerous times to ensure roads were passable as quickly as possible.