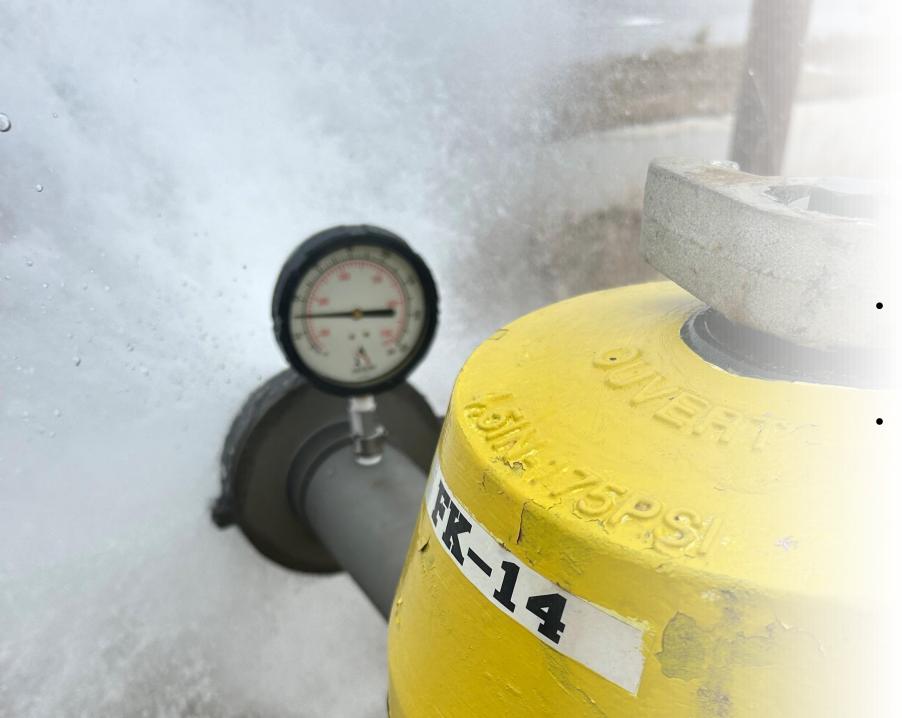

#### Water & Sewer

- Fire hydrant pressure testing was performed in Ardmore & Fort Kent. This is performed on a yearly basis.
- Testing provided ideal results and hydrants are operating as they should.