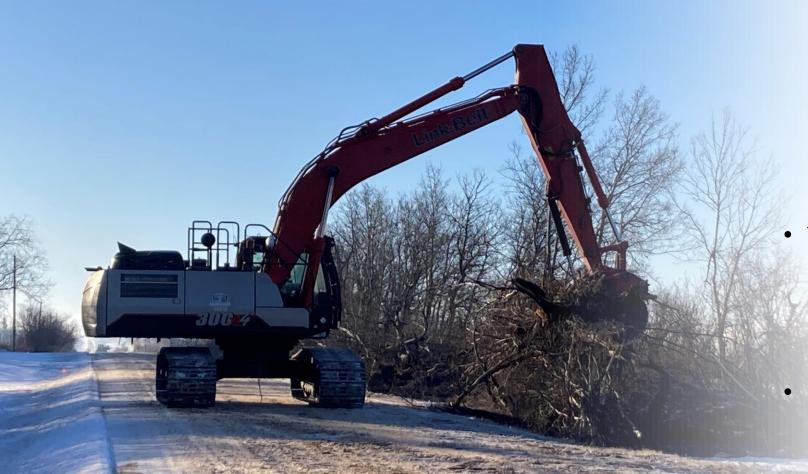

# Roadside Brushing & Ditch Improvements

- The 2025 Roadside Brushing & Ditch Improvements program got underway with any required derelict fence removed by our crews prior to project start up.
- Contractor is prepared to begin on-site in early April.